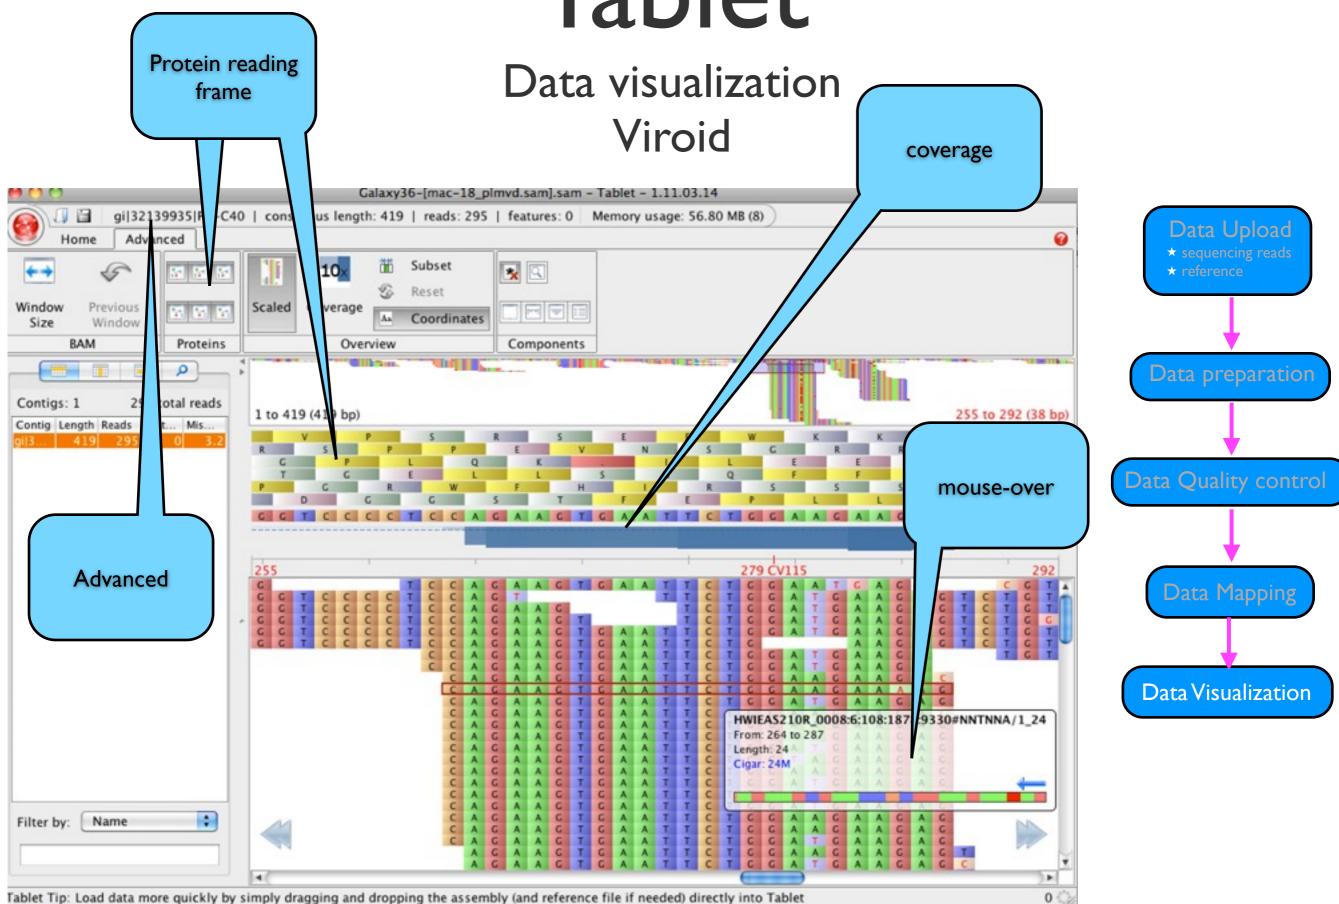

l



**NGS Mapping** 

Data mapping

Use our own reference





#### Data mapping



### NOT GALAXY

#### Data visualization

Data Upload \* sequencing reads

Data preparation

Data Quality control

**Data Visualization** 

### http://bioinf.scri.ac.uk/tablet/



#### Table

- Tablet Homepage
- Download Tablet
- Screenshots
- Tablet FAQ
- Sample Data
- Assembly Conversion
- Papers and Presentations
- Privacy Policy
- Tablet World Map
- Online Help

#### Our Software

- CurlyWhirly
- Flapjack
- OPTIRas
- Strudel
- Tablet (new)
   TetraploidMap
- TOPALI

#### Tablet - Next Generation Sequence Assembly Visualization

Tablet is a lightweight, high-performance graphical viewer for next generation sequence assemblies and alignments.



#### Data visualization





#### Data visualization









### Data visualization Peach tree chloroplast



### **GALAXY/Tablet**

DONE!