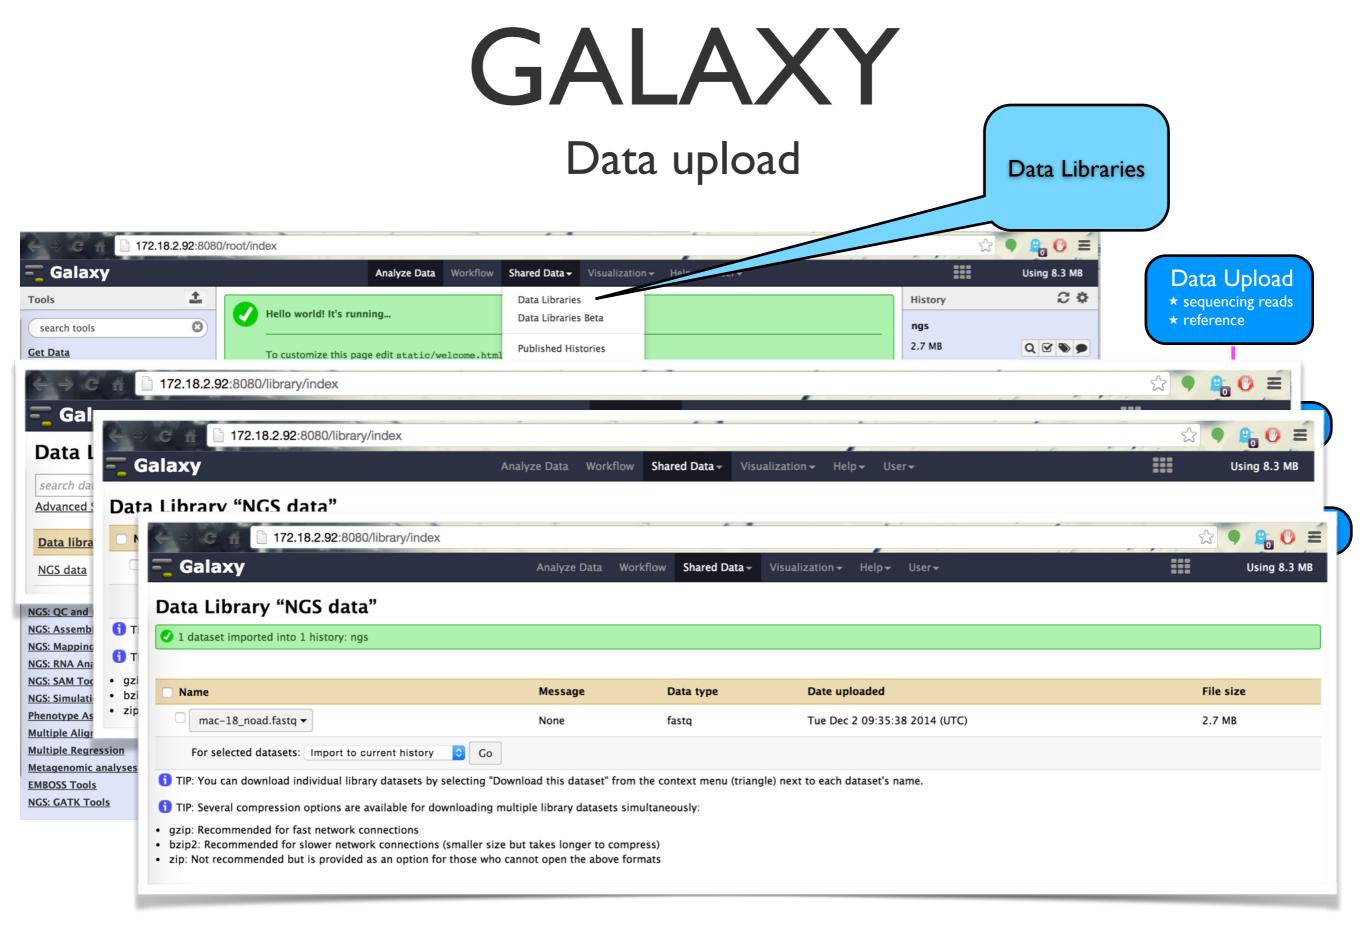

# Working Platform GALAXY

- http://main.g2.bx.psu.edu/ (Penn Stat Uni)
- eBioKit

Workflow

Register user

#### Data upload

Register user

#### Data upload

#### Data upload

Extract Features

Eatch Saguancas

Galaxy

Galaxy

UCSC Main table browser

BX main browser

· Flymine server