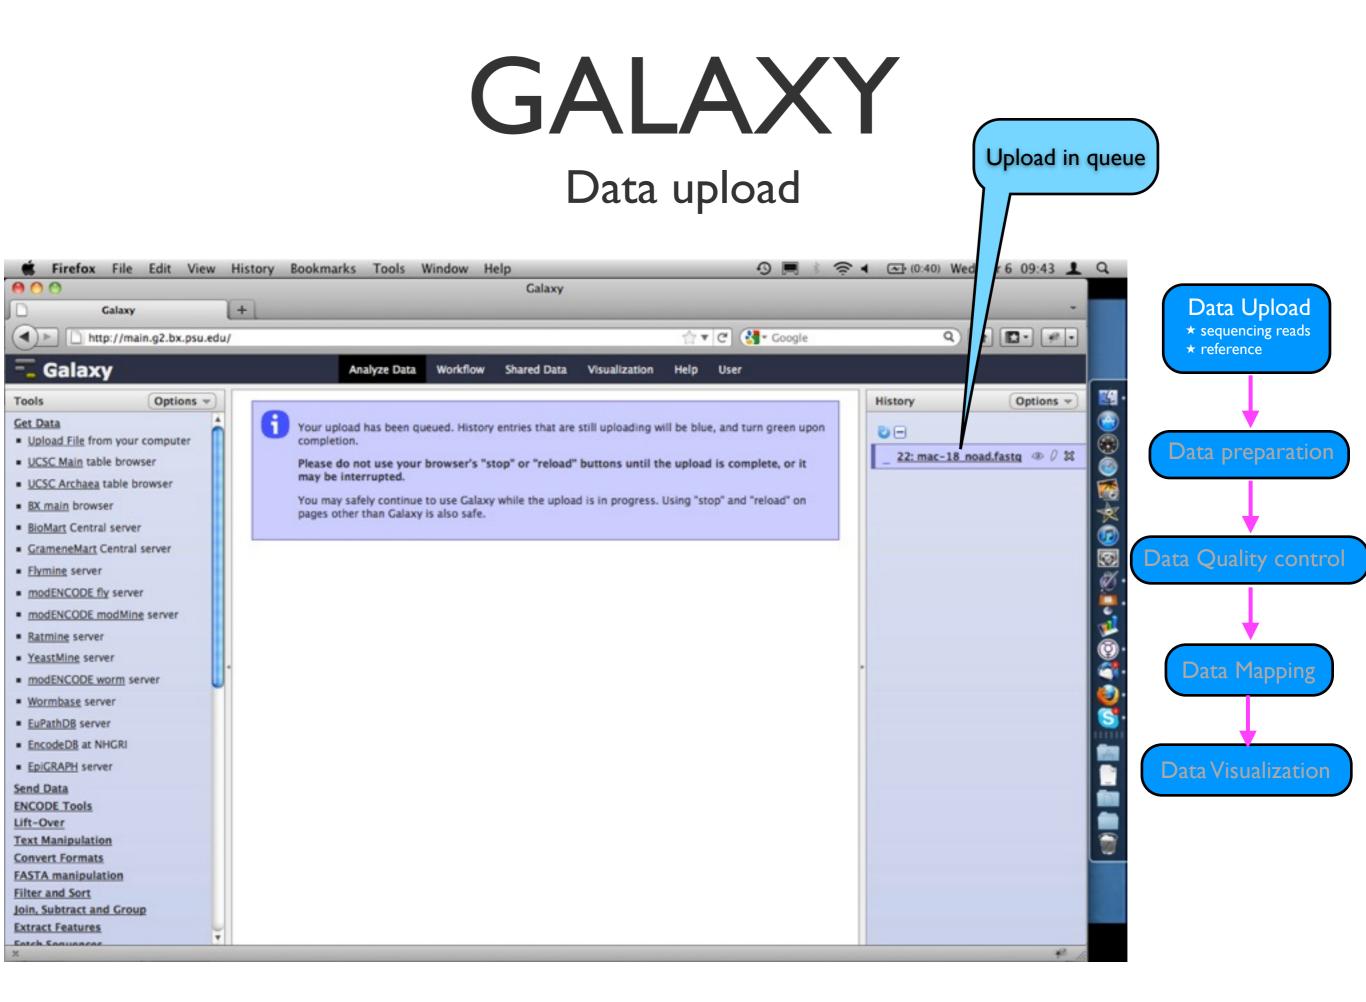

#### Data upload

Register user

#### Data upload

#### Data upload

Extract Features

Eatch Saguancas

Galaxy

Galaxy

UCSC Main table browser

BX main browser

· Flymine server