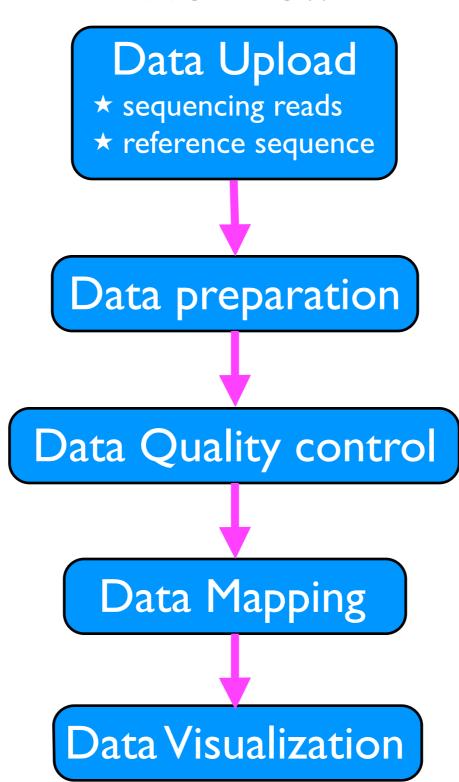

#### Data upload

Register user

#### Data upload

#### Data upload

Extract Features

Eatch Saguancas

Galaxy

Galaxy

UCSC Main table browser

BX main browser

· Flymine server

Join, Subtract and Group

Send Data **ENCODE Tools** 

Lift-Over

· BioMart Central server

modENCODE fly server

modENCODE worm server

Get Data

Choose data to work on

**Edit attributes** 

FASTQ

Choose data set