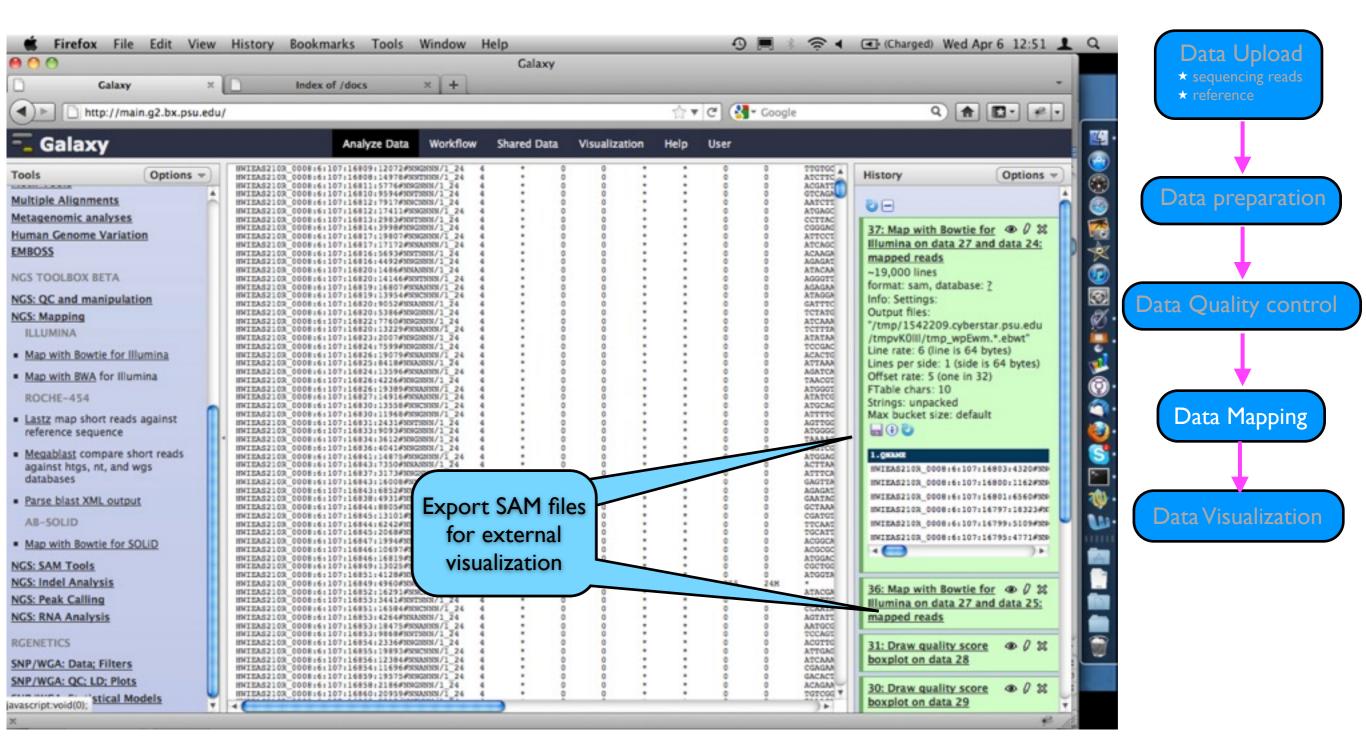

#### Data quality control

**NGS Mapping** 

Data mapping

Use our own reference

#### Data mapping