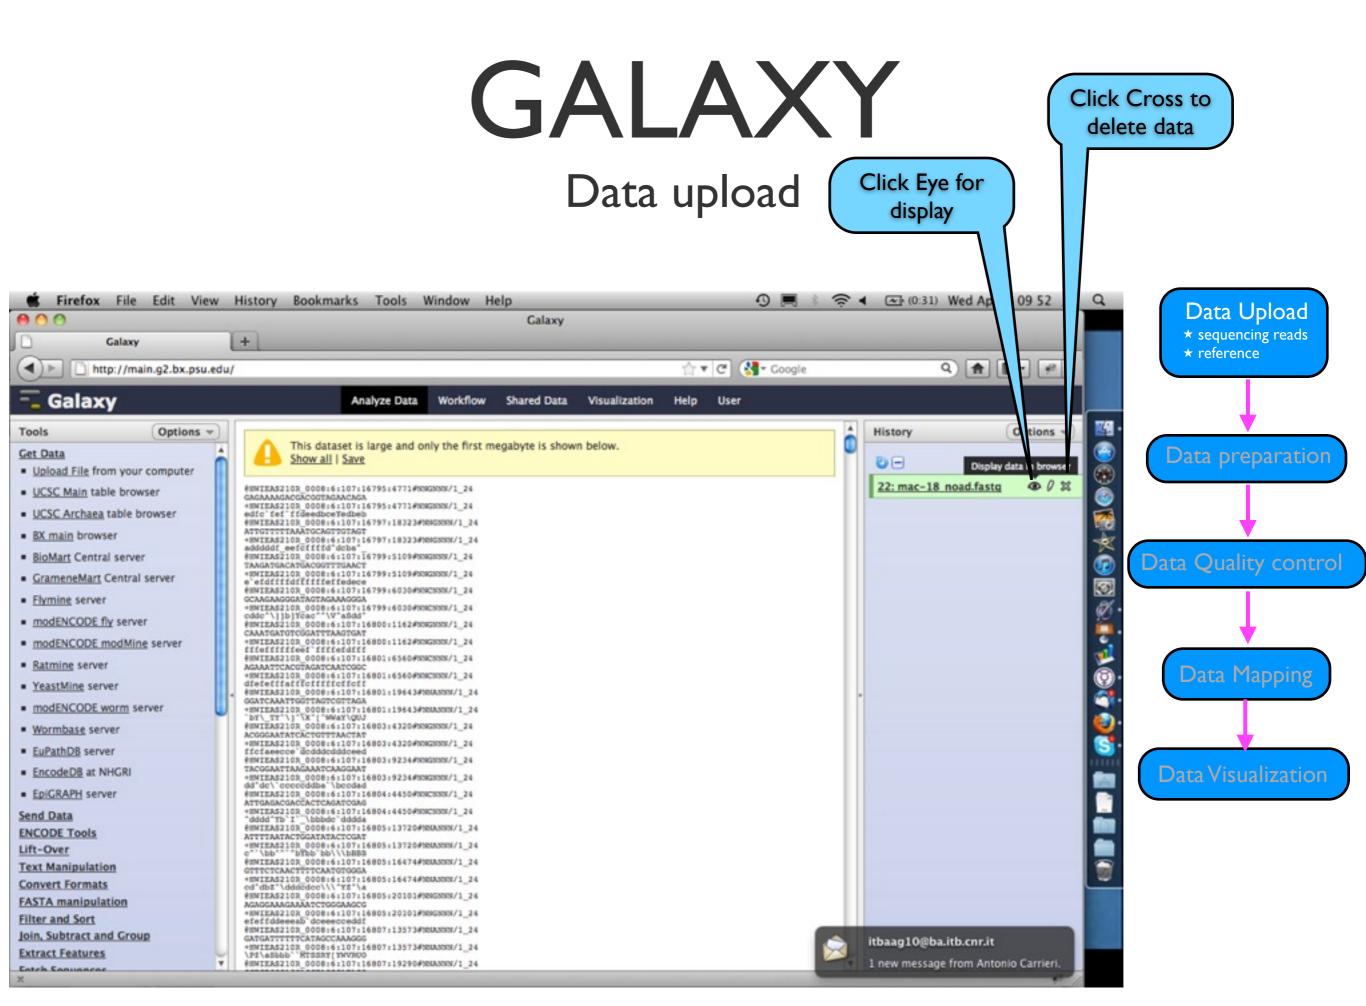

#### Data upload

Register user

#### Data upload

#### Data upload

Extract Features

Eatch Saguancas

Galaxy

Galaxy

UCSC Main table browser

BX main browser

· Flymine server

**Edit attributes** 

FASTQ

Choose data set