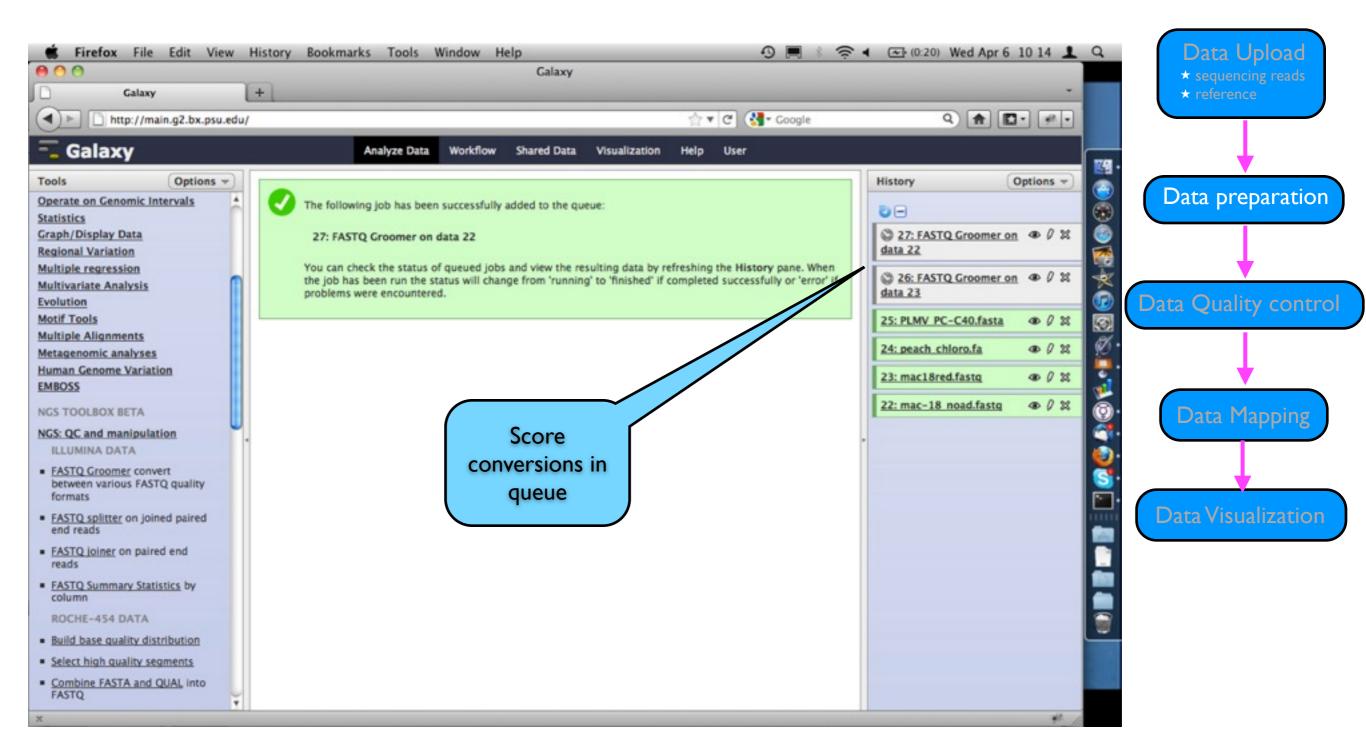

### Data quality control

#### Data quality control

Data quality control

Statistics data for box plot