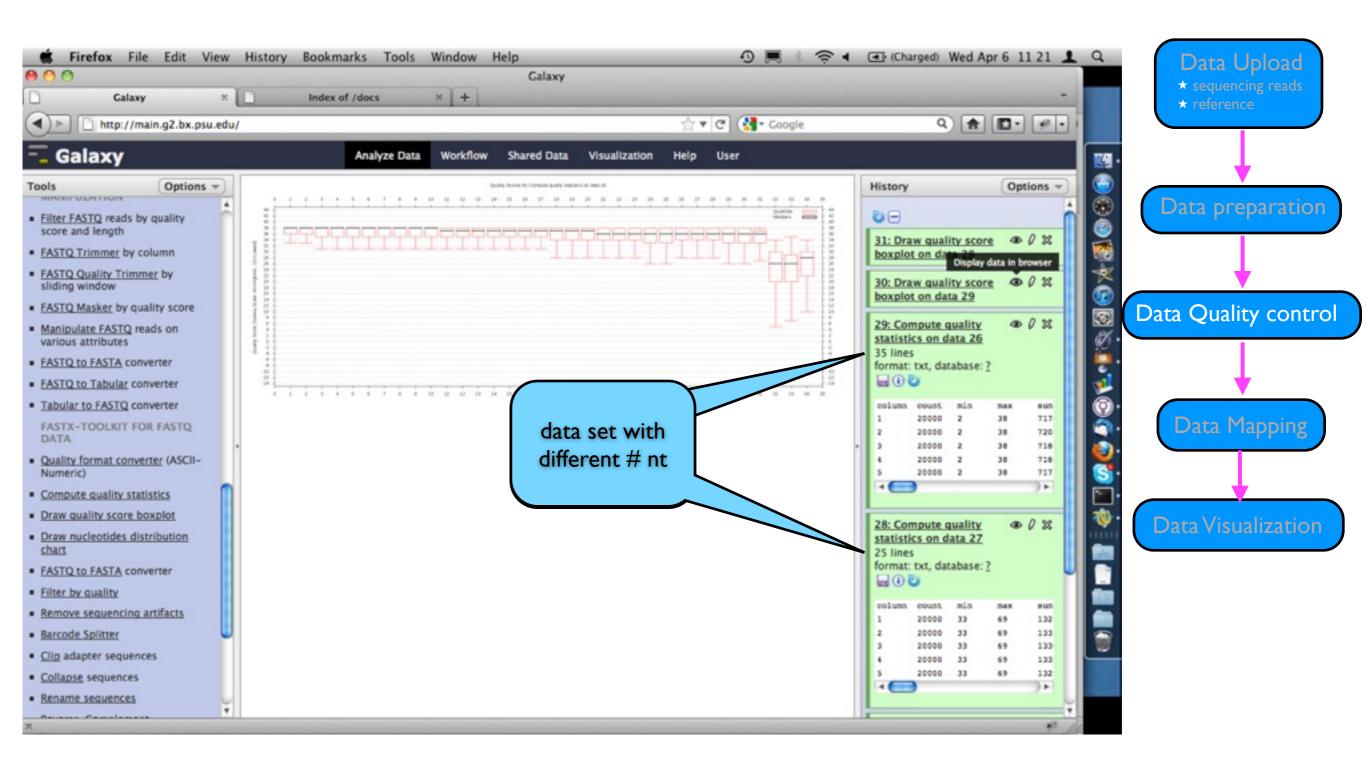

### Data quality control

#### Data quality control

Data quality control

Statistics data for box plot