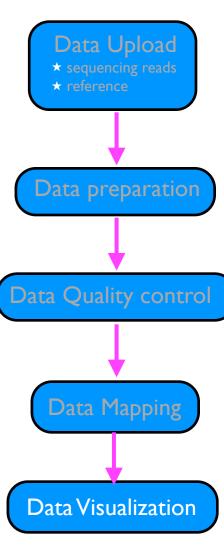

#### Data visualization

Data Upload \* sequencing reads

Data preparation

Data Quality control

**Data Visualization** 

#### Data visualization