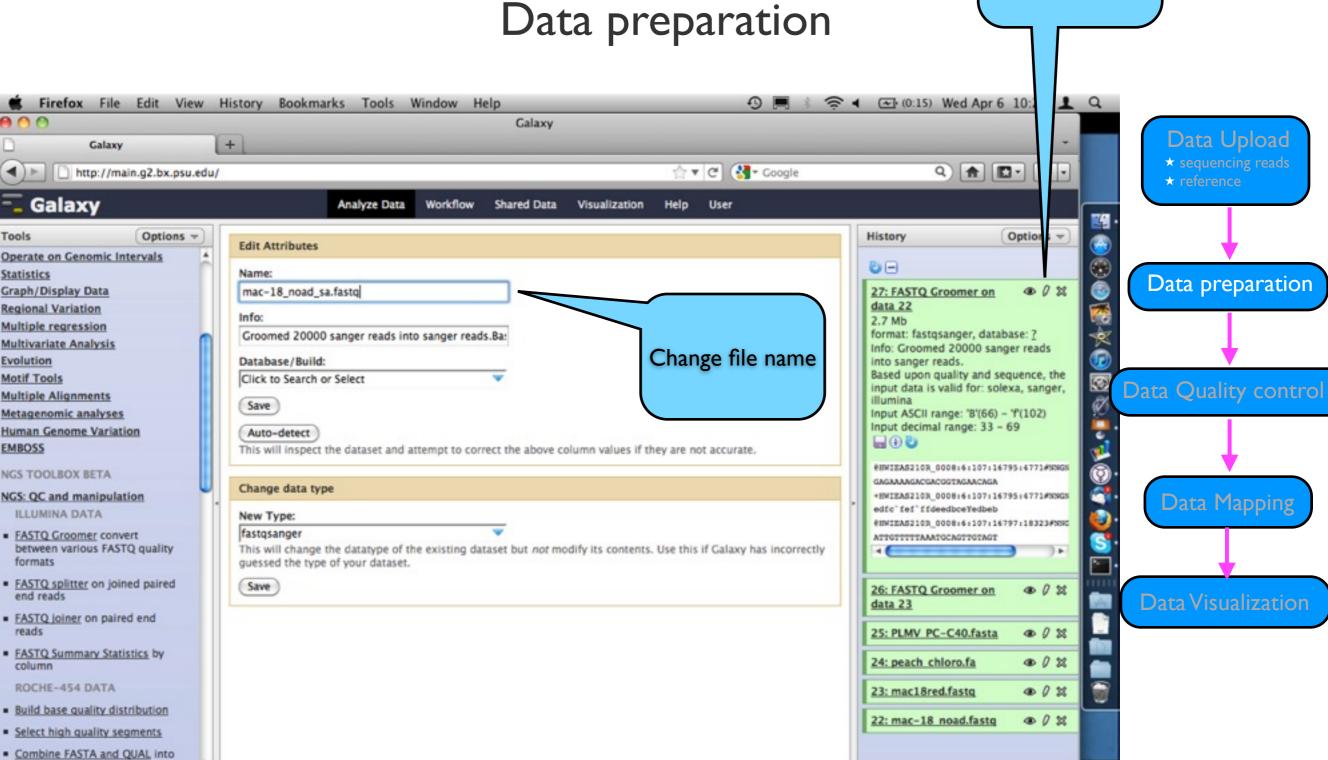

ical Agriculture (IITA)
Ibadan, Nigeria

a.gisel@cgiar.org



# Working Platform GALAXY

- http://main.g2.bx.psu.edu/ (Penn Stat Uni)
- eBioKit



Workflow

Register user





#### Data upload

Register user



#### Data upload



#### Data upload







Extract Features



Eatch Saguancas









Galaxy

Galaxy

UCSC Main table browser

BX main browser

· Flymine server

 Ratmine server YeastMine server

Wormbase server

 EuPathDB server EncodeDB at NHGRI · EpiGRAPH server

Text Manipulation **Convert Formats FASTA** manipulation Filter and Sort

**Extract Features** Eatch Saguaneae

Join, Subtract and Group

Send Data **ENCODE Tools** 

Lift-Over

· BioMart Central server

modENCODE fly server

modENCODE worm server

Get Data









Choose data to work on







**Edit attributes** 



FASTQ



Choose data set

### GALAXY

### Data quality control





#### Data quality control



Data quality control

Statistics data for box plot



### Data quality control



#### Data quality control



**NGS Mapping** 

Data mapping

Use our own reference





#### Data mapping



### NOT GALAXY

#### Data visualization

Data Upload \* sequencing reads

Data preparation

Data Quality control

**Data Visualization** 

### http://bioinf.scri.ac.uk/tablet/



#### Table

- Tablet Homepage
- Download Tablet
- Screenshots
- Tablet FAQ
- Sample Data
- Assembly Conversion
- Papers and Presentations
- Privacy Policy
- Tablet World Map
- Online Help

#### Our Software

- CurlyWhirly
- Flapjack
- OPTIRas
- Strudel
- Tablet (new)
   TetraploidMap
- TOPALI

#### Tablet - Next Generation Sequen