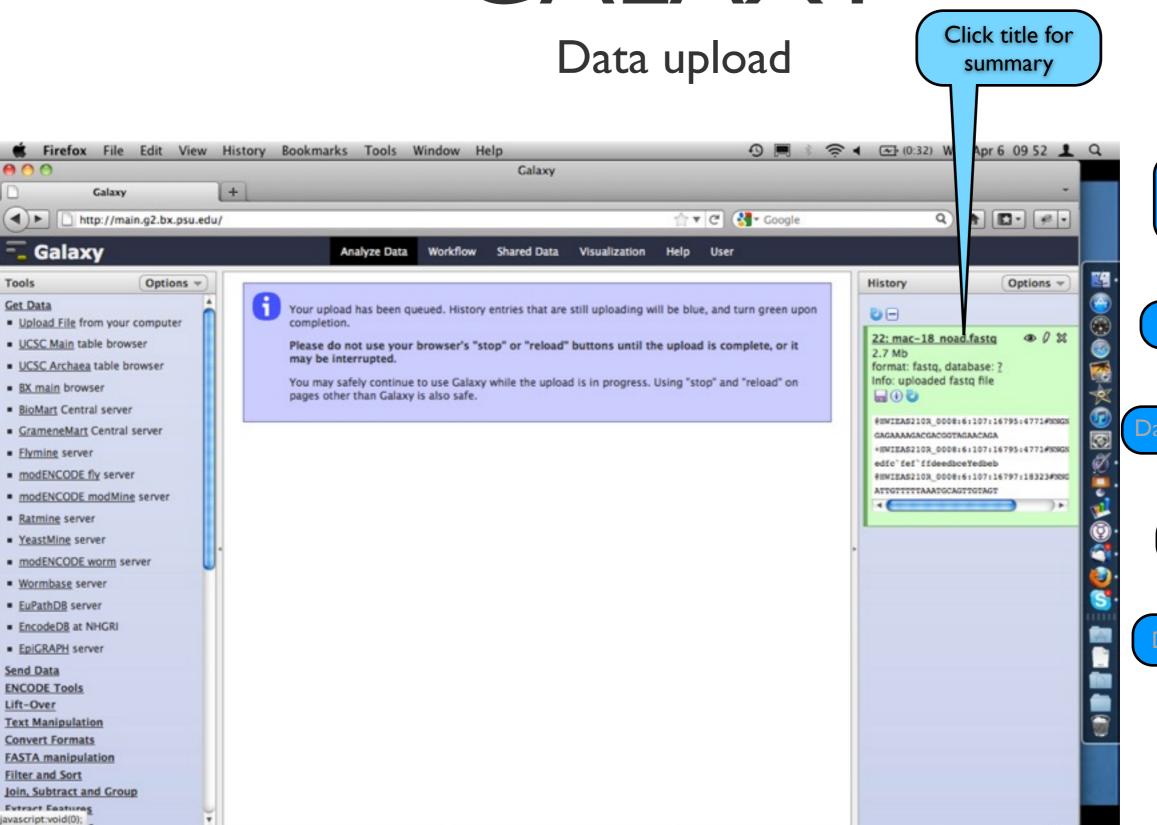

#### Data upload

Register user

#### Data upload

#### Data upload

Extract Features

Eatch Saguancas

Galaxy

Galaxy

UCSC Main table browser

BX main browser

· Flymine server