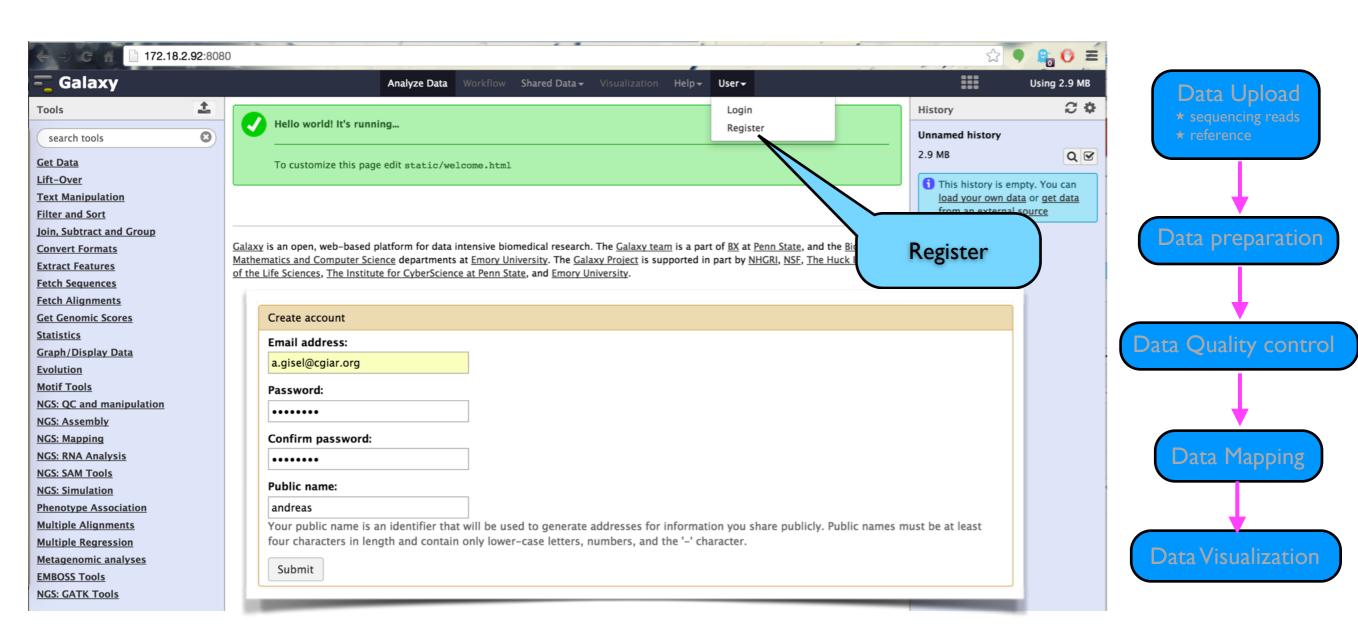

# Working Platform GALAXY

- http://main.g2.bx.psu.edu/ (Penn Stat Uni)
- eBioKit

Workflow

Register user

#### Data upload

Register user