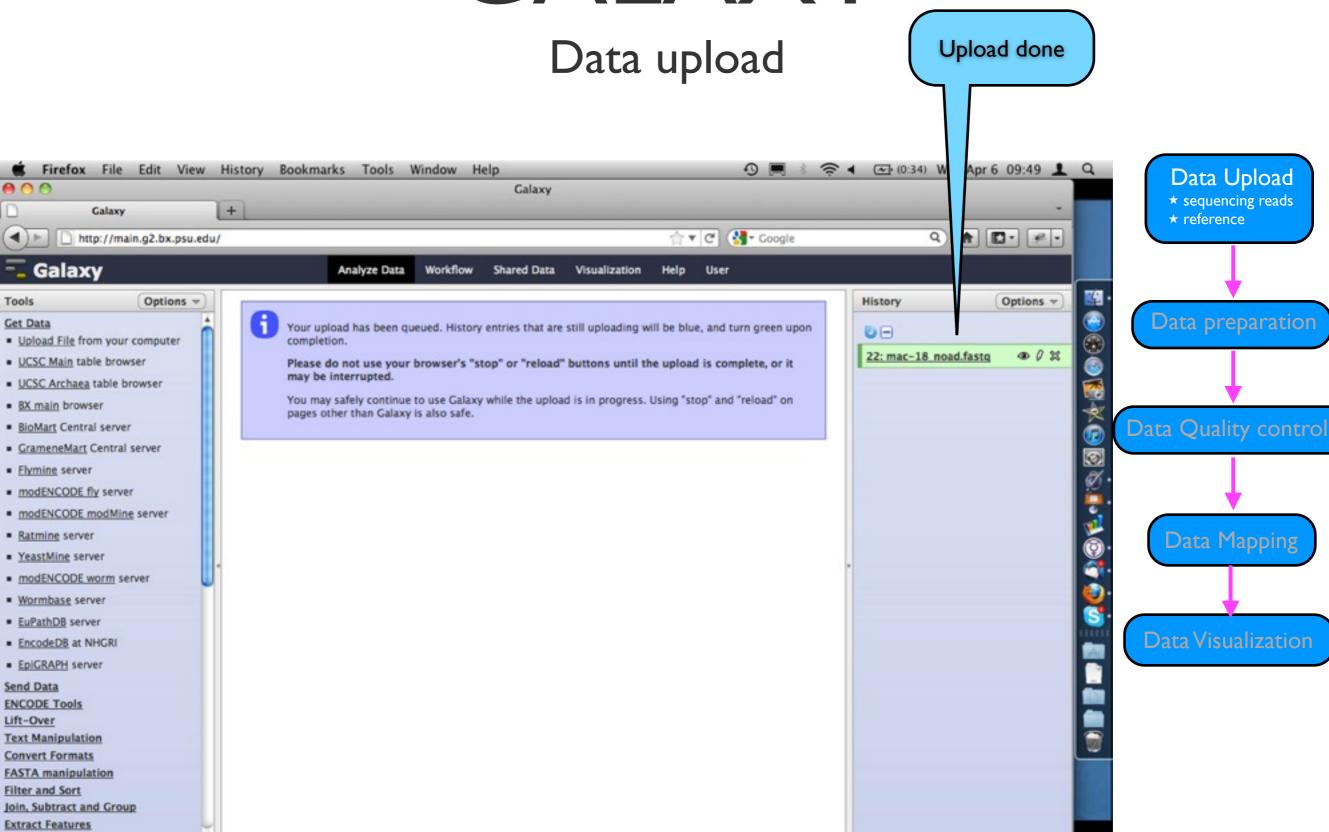

#### Data upload

Register user

#### Data upload

#### Data upload

Extract Features

Eatch Saguancas

Galaxy

Galaxy

UCSC Main table browser

BX main browser

· Flymine server