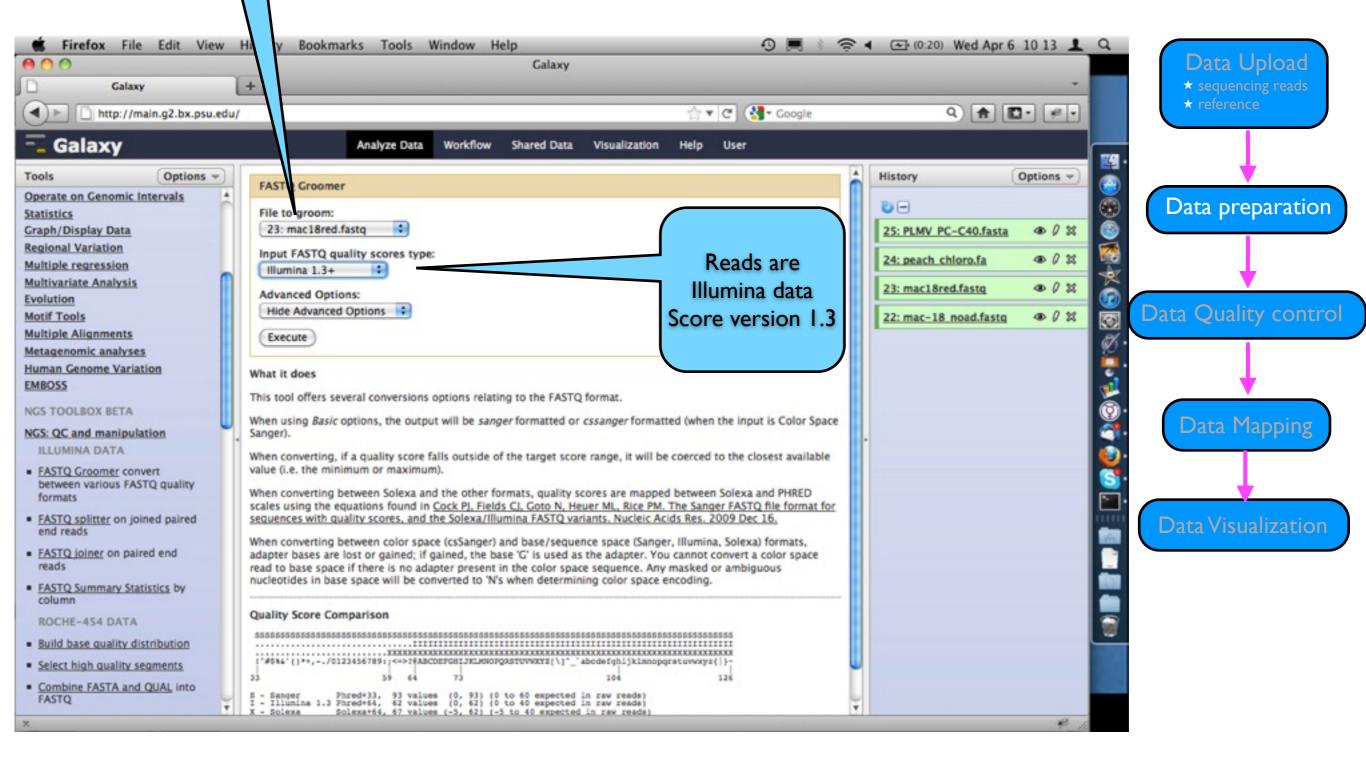

### Data quality control

#### Data quality control

Data quality control

Statistics data for box plot