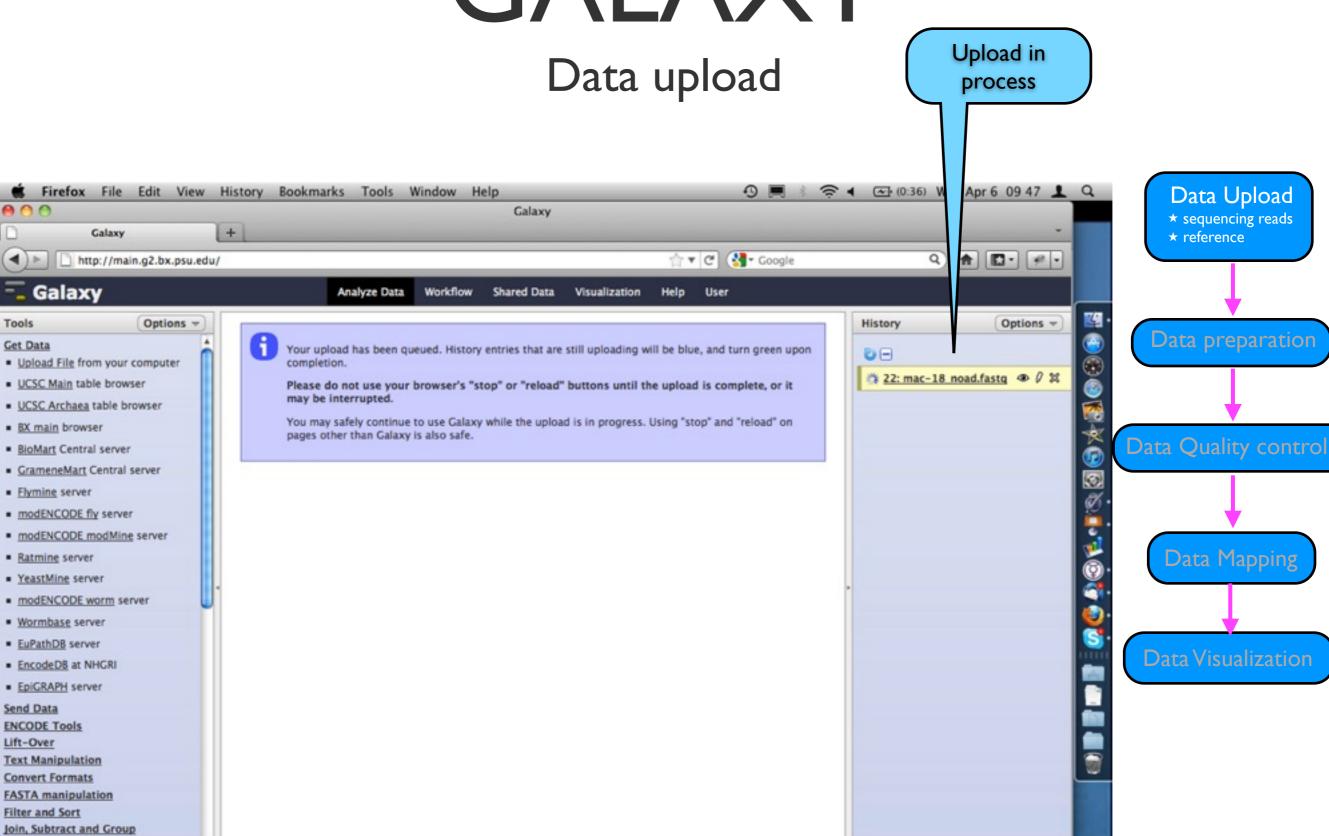

#### Data upload

Register user

#### Data upload

#### Data upload

Extract Features

Eatch Saguancas

Galaxy

Galaxy

UCSC Main table browser

BX main browser

· Flymine server