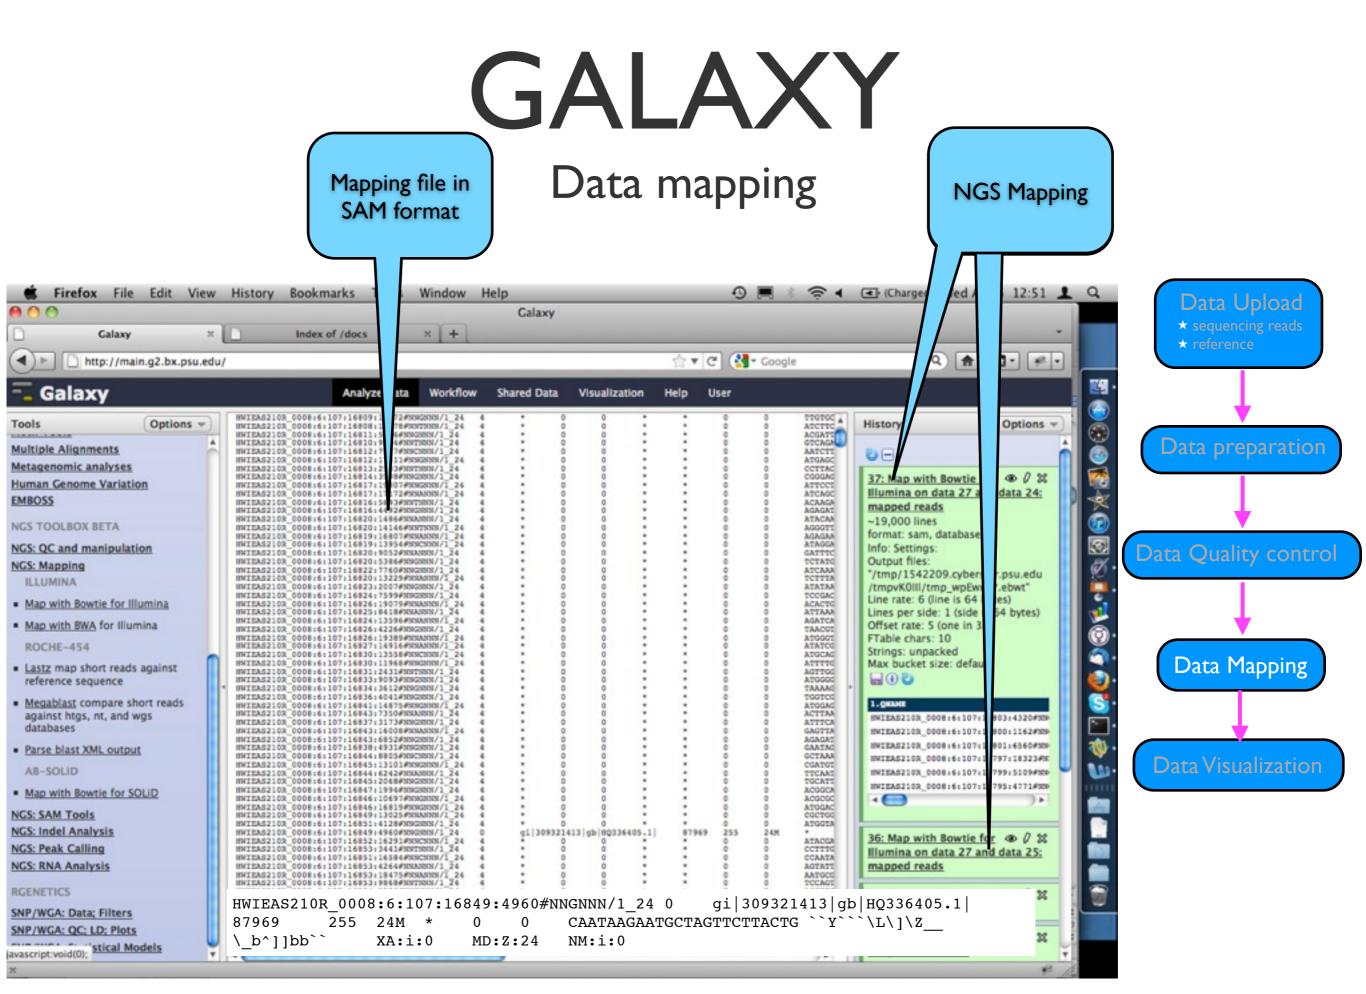

#### Data quality control

**NGS Mapping** 

Data mapping

Use our own reference

#### Data mapping