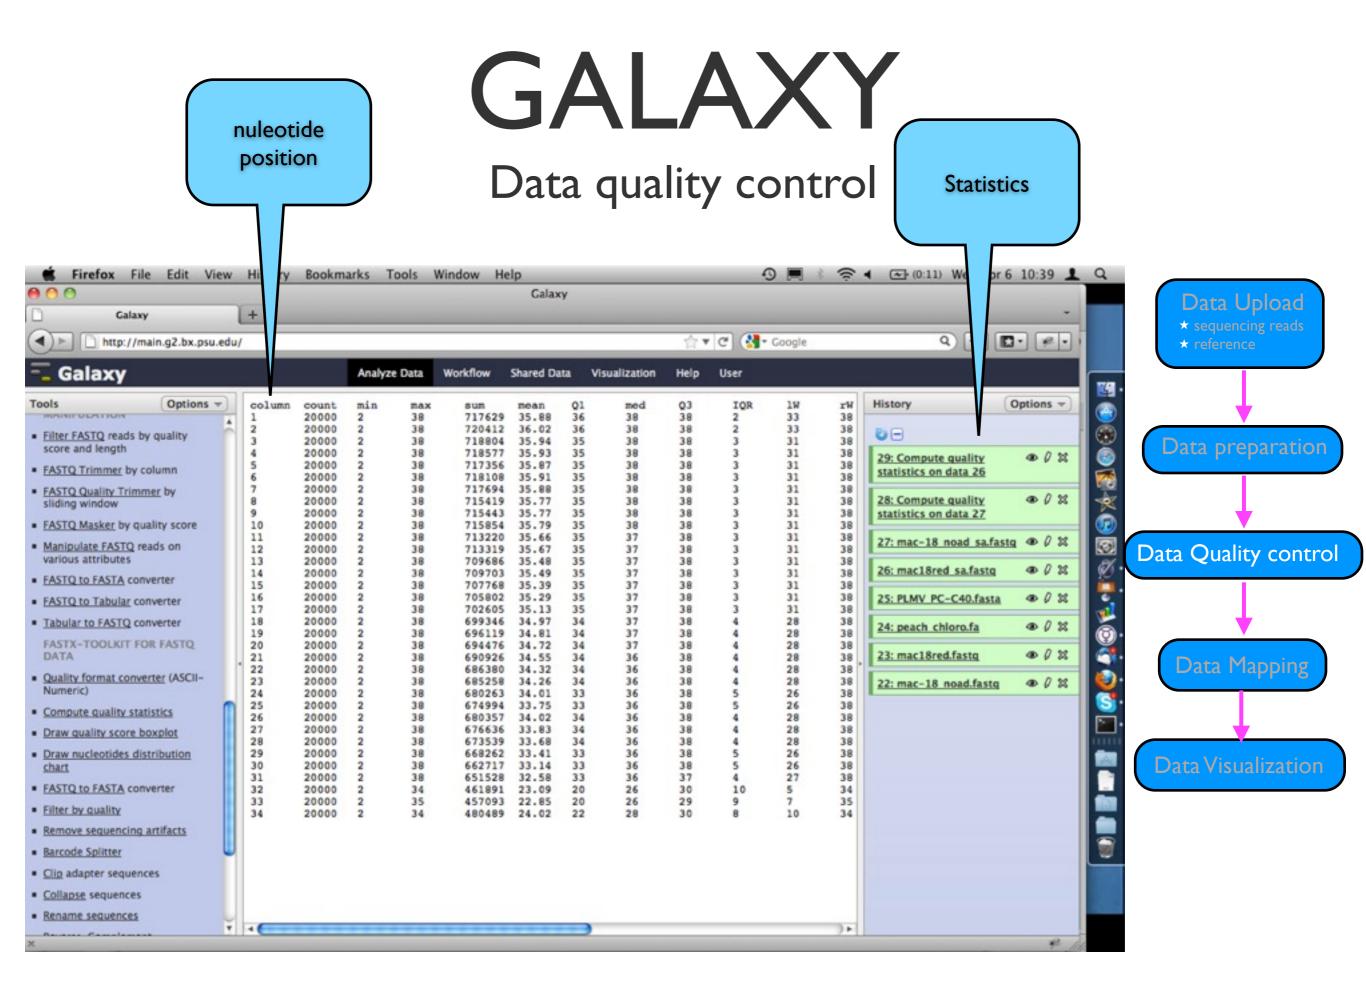

### Data quality control

#### Data quality control

Data quality control

Statistics data for box plot