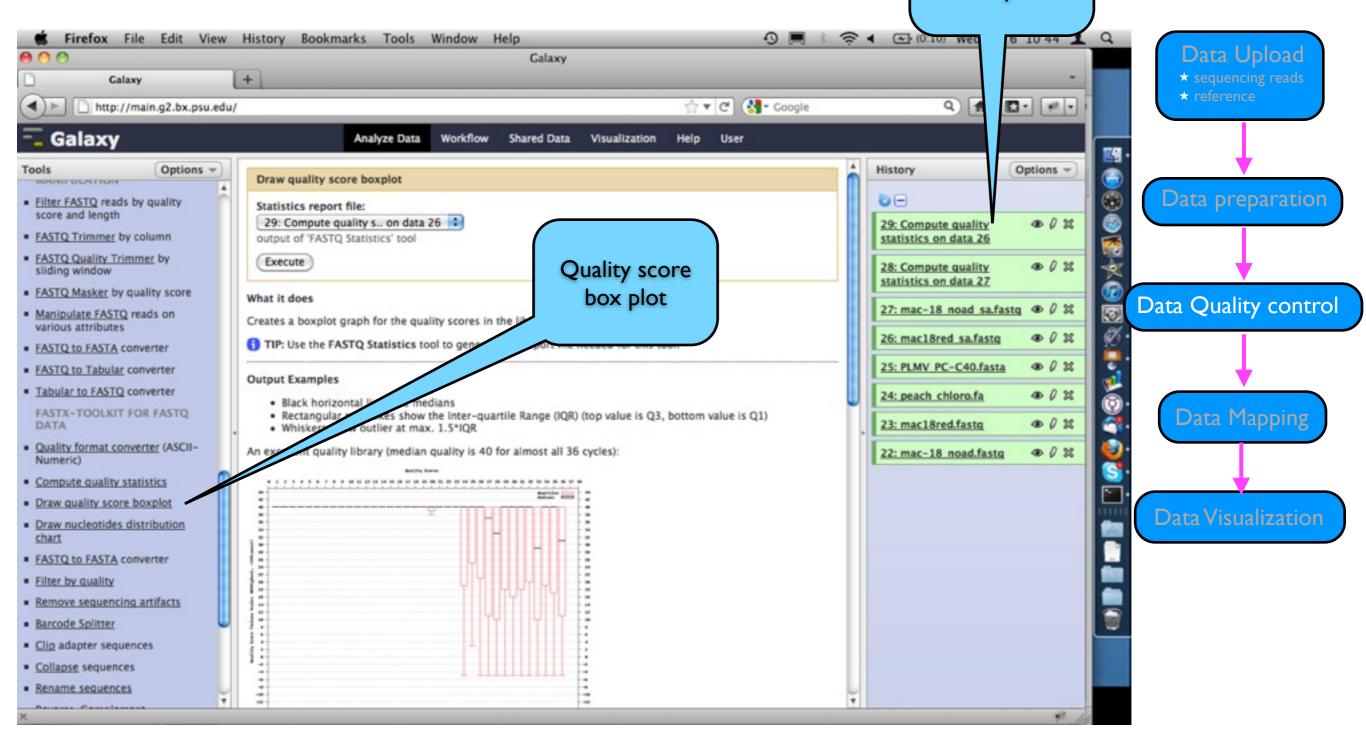

### Data quality control

#### Data quality control

Data quality control

Statistics data for box plot