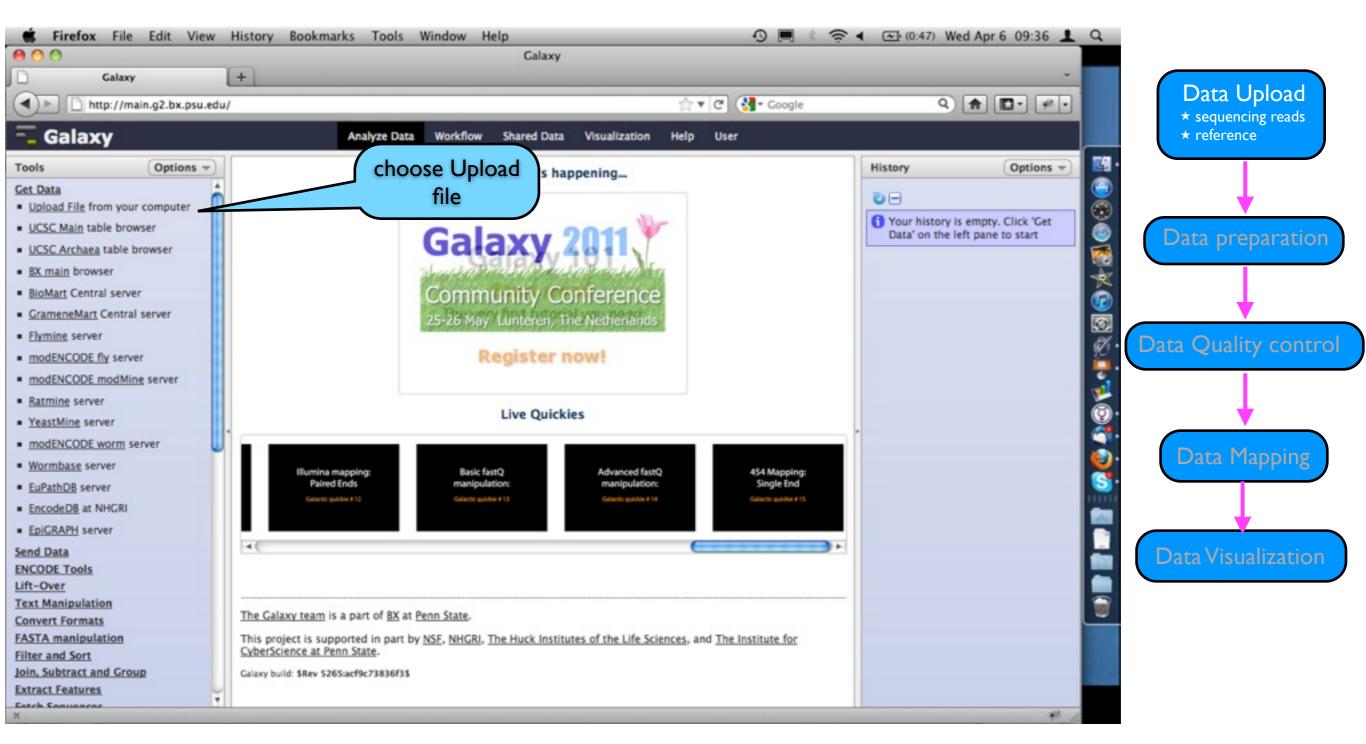

#### Data upload

Register user

#### Data upload

#### Data upload

Extract Features

Eatch Saguancas

Galaxy

Galaxy

UCSC Main table browser

BX main browser

· Flymine server