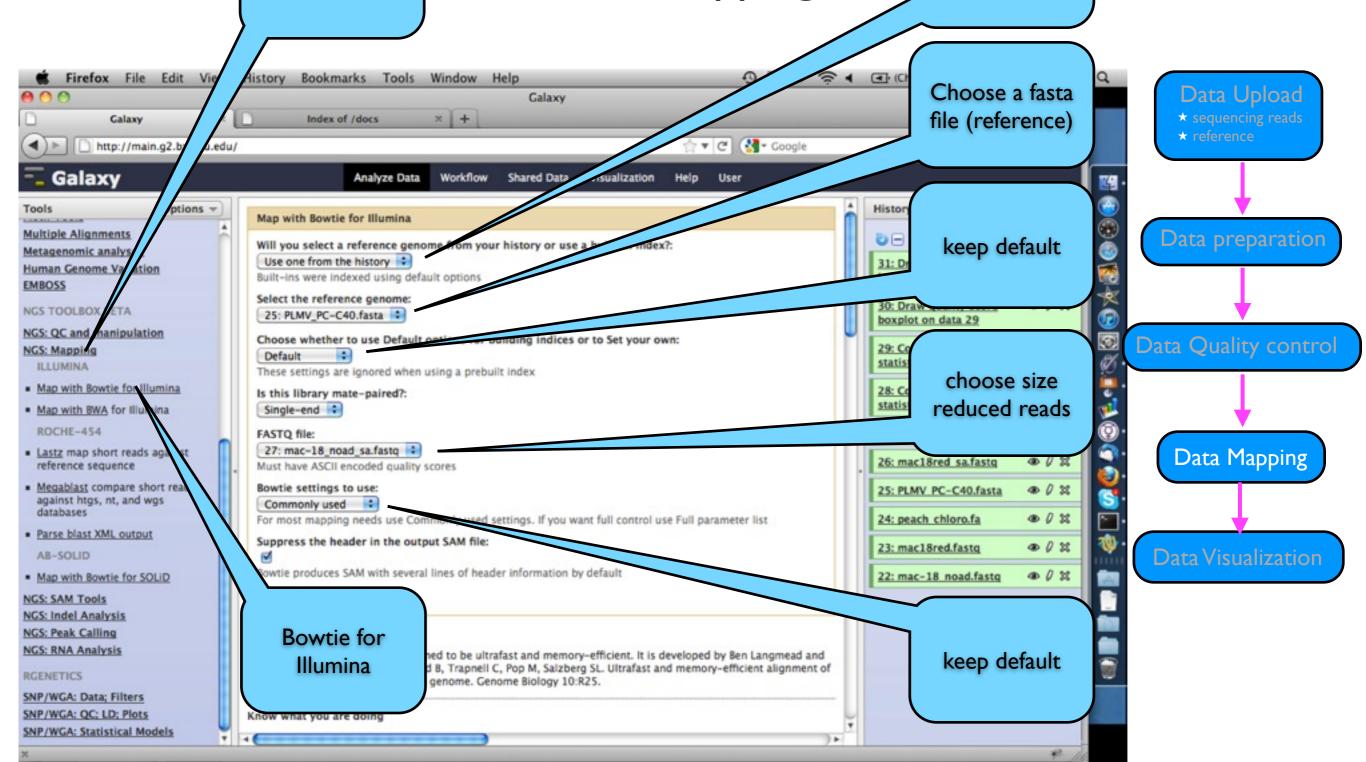

#### Data quality control

**NGS Mapping** 

Data mapping

Use our own reference

#### Data mapping