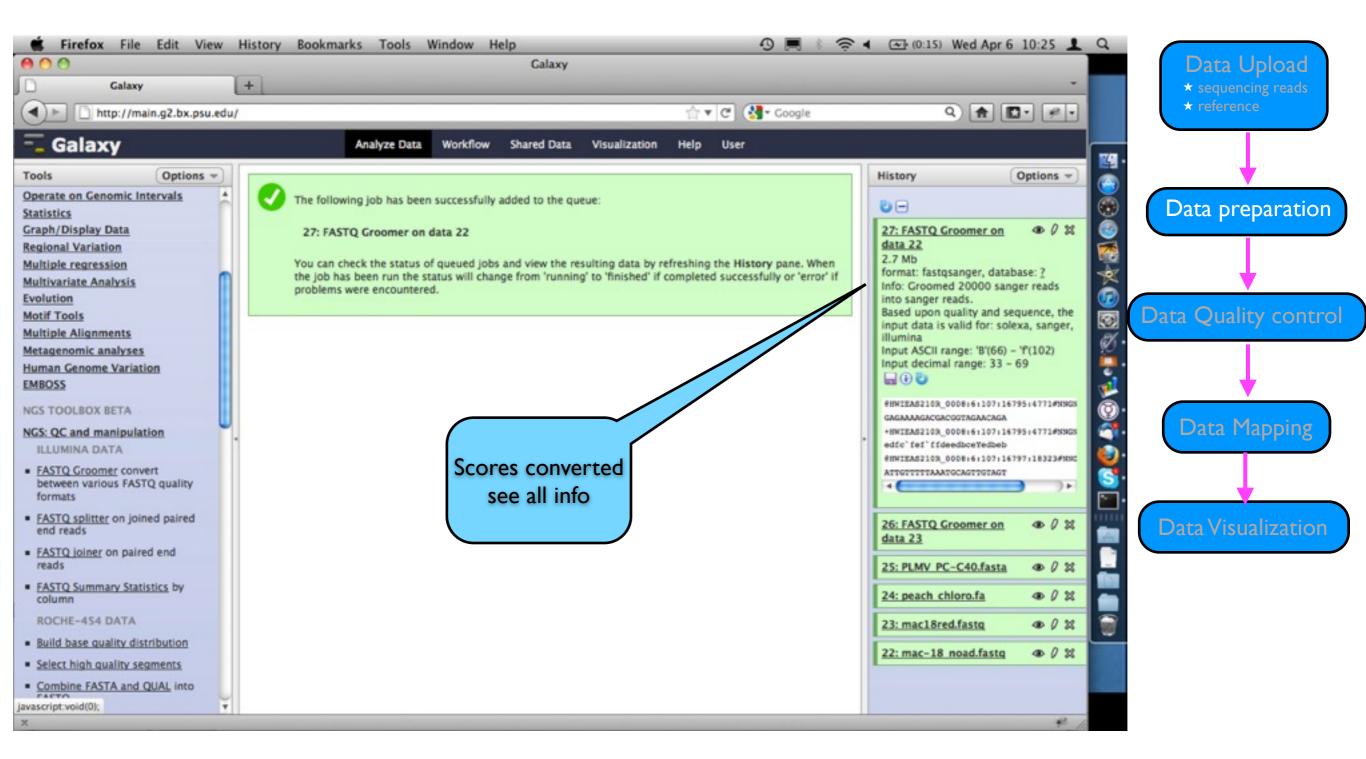

### Data quality control

#### Data quality control

Data quality control

Statistics data for box plot