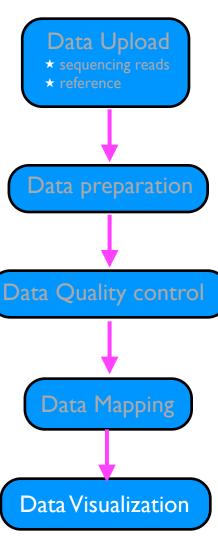

#### Data visualization

Data Upload \* sequencing reads

Data preparation

Data Quality control

**Data Visualization** 