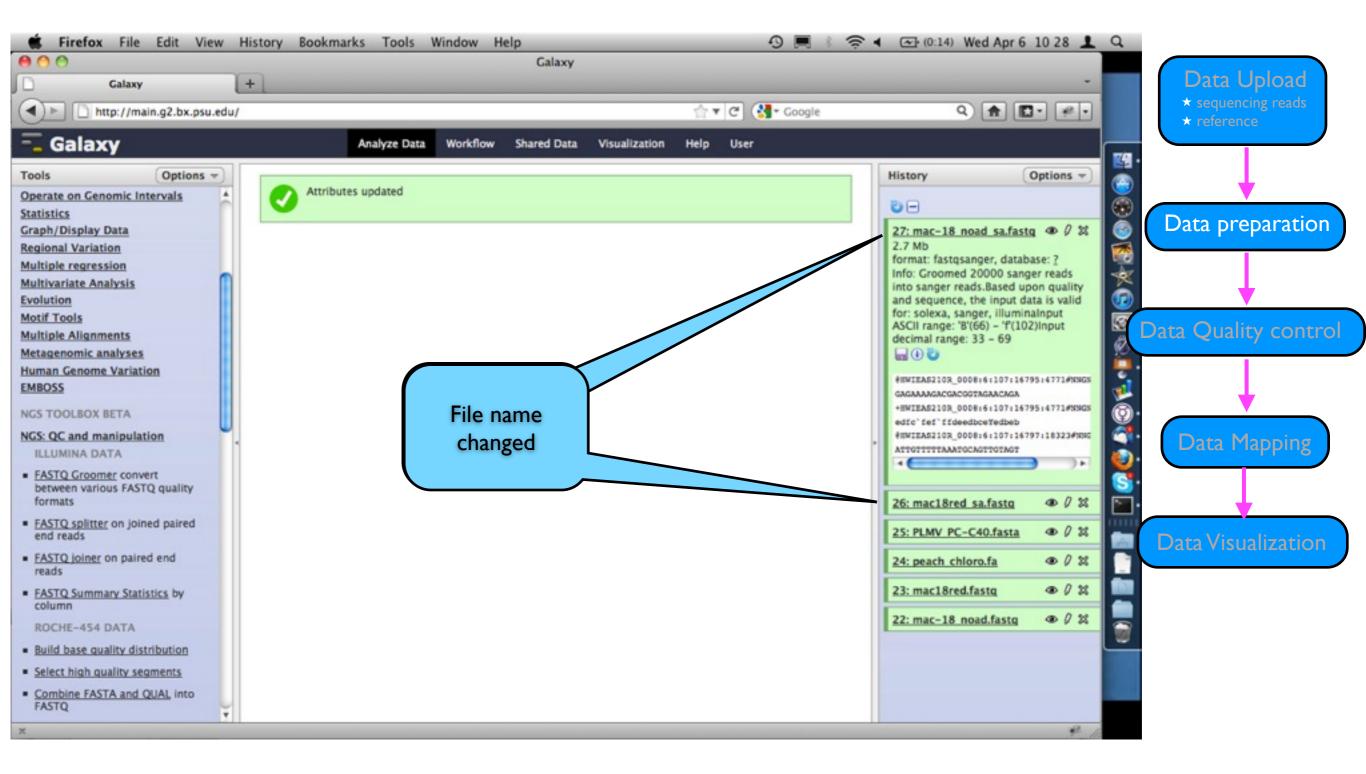

culture (IITA)
Ibadan, Nigeria

a.gisel@cgiar.org



# Working Platform GALAXY

- http://main.g2.bx.psu.edu/ (Penn Stat Uni)
- eBioKit



Workflow

Register user





#### Data upload

Register user



#### Data upload



#### Data upload







Extract Features



Eatch Saguancas









Galaxy

Galaxy

UCSC Main table browser

BX main browser

· Flymine server

 Ratmine server YeastMine server

Wormbase server

 EuPathDB server EncodeDB at NHGRI · EpiGRAPH server

Text Manipulation **Convert Formats FASTA** manipulation Filter and Sort

**Extract Features** Eatch Saguaneae

Join, Subtract and Group

Send Data **ENCODE Tools** 

Lift-Over

· BioMart Central server

modENCODE fly server

modENCODE worm server

Get Data









Choose data to work on







**Edit attributes** 



FASTQ



Choose data set

### GALAXY

### Data quality control





#### Data quality control



Data quality control

Statistics data for box plot



### Data quality control



#### Data quality control



**NGS Mapping** 

Data mapping

Use our own reference





#### Data mapping



### NOT GALAXY

#### Data visualization

Data Upload \* sequencing reads

Data preparation

Data Quality control

**Data Visualization** 

### http://bioinf.scri.ac.uk/tablet/



#### Table

- Tablet Homepage
- Download Tablet
- Screenshots
- Tablet FAQ
- Sample Data
- Assembly Conversion
- Papers and Presentations
- Privacy Policy
- Tablet World Map
- Online Help

#### Our Software

- CurlyWhirly
- Flapjack
- OPTIRas
- Strudel
- Tablet (new)
   TetraploidMap
- TOPALI

#### Tablet - Next Generation Sequence Assemb