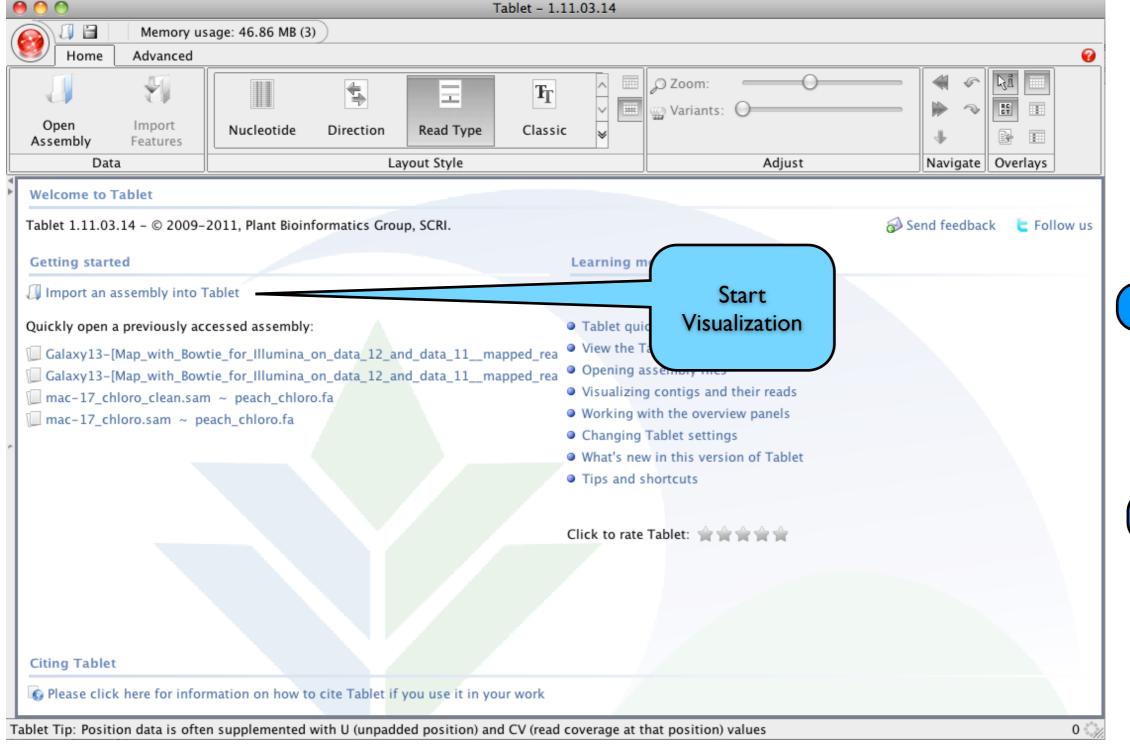

#### Data visualization

Data Upload \* sequencing reads

Data preparation

Data Quality control

**Data Visualization** 

#### Tablet - Next Generation Sequence Assembly Visualization

Tablet is a lightweight, high-performance graphical viewer for next generation sequence assemblies and alignments.