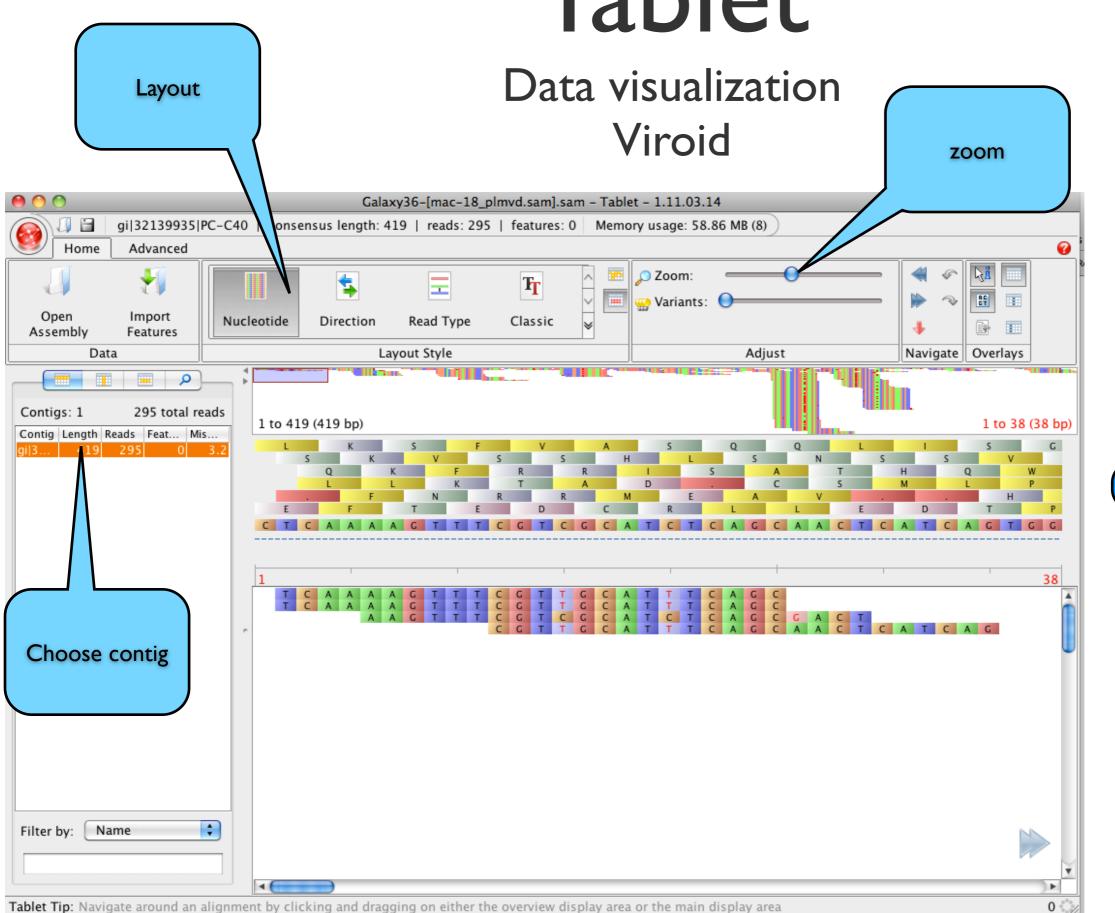

#### Data visualization

Data Upload \* sequencing reads

Data preparation

Data Quality control

**Data Visualization** 

#### Data visualization