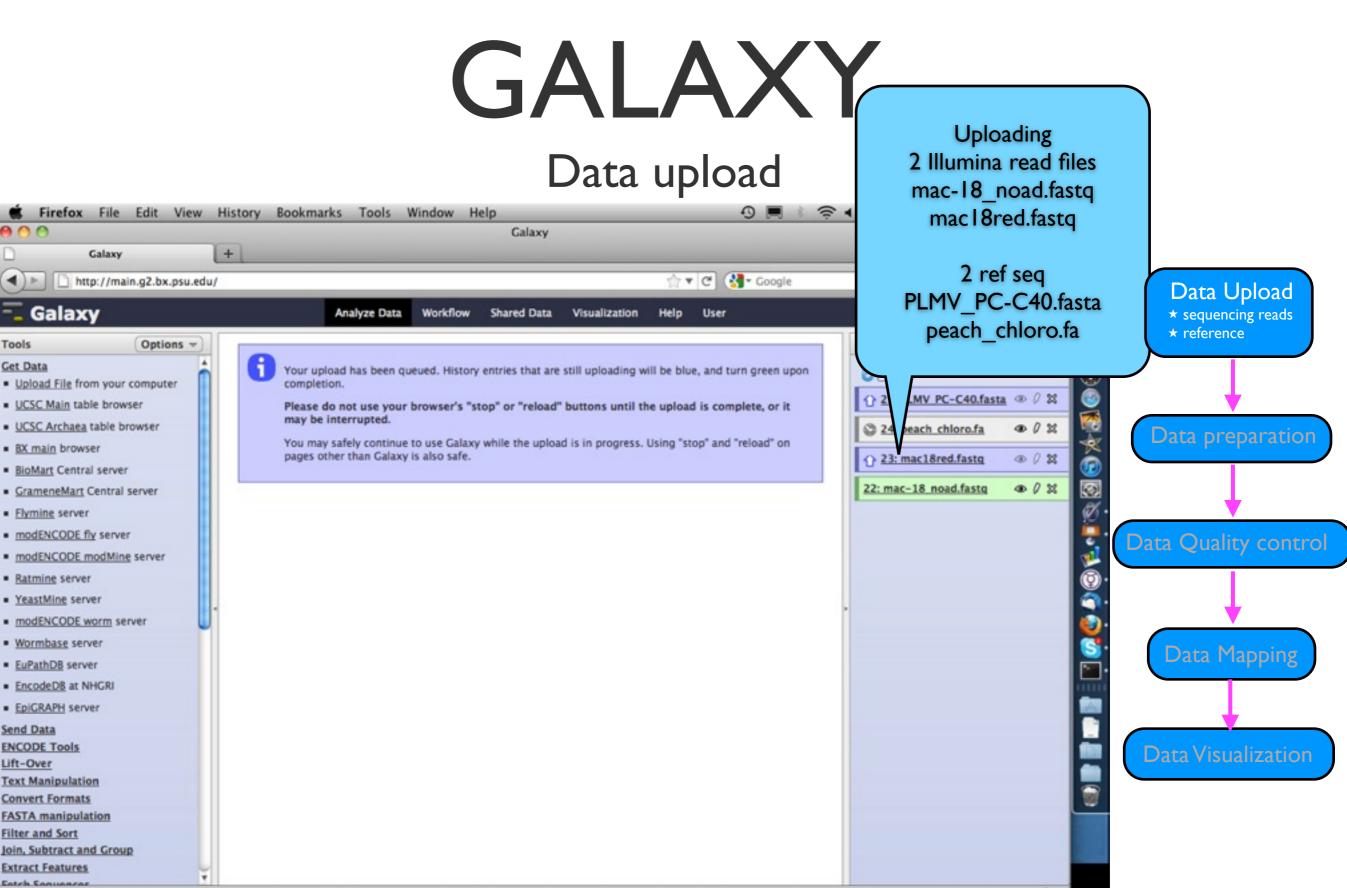

#### Data upload

Register user

#### Data upload

#### Data upload

Extract Features

Eatch Saguancas

Galaxy

Galaxy

UCSC Main table browser

BX main browser

· Flymine server