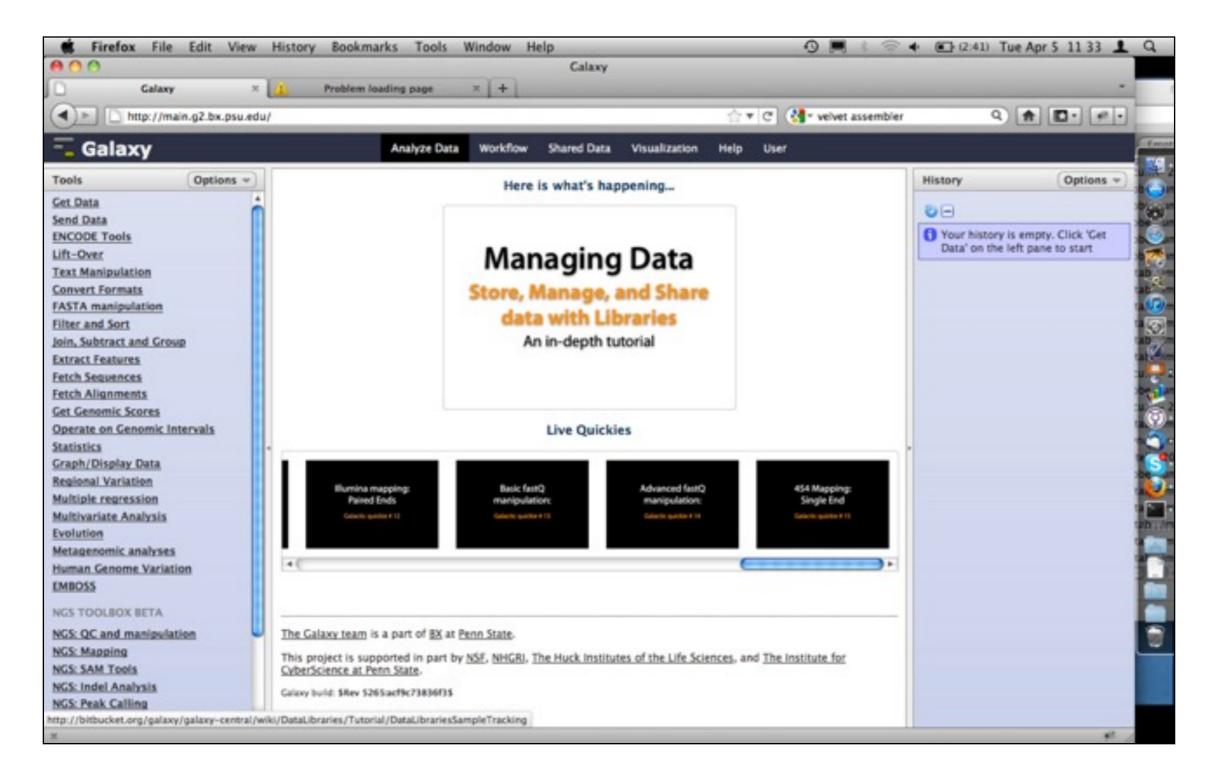

# Working Platform GALAXY

- http://main.g2.bx.psu.edu/ (Penn Stat Uni)
- eBioKit

Workflow

Register user

### GALAXY