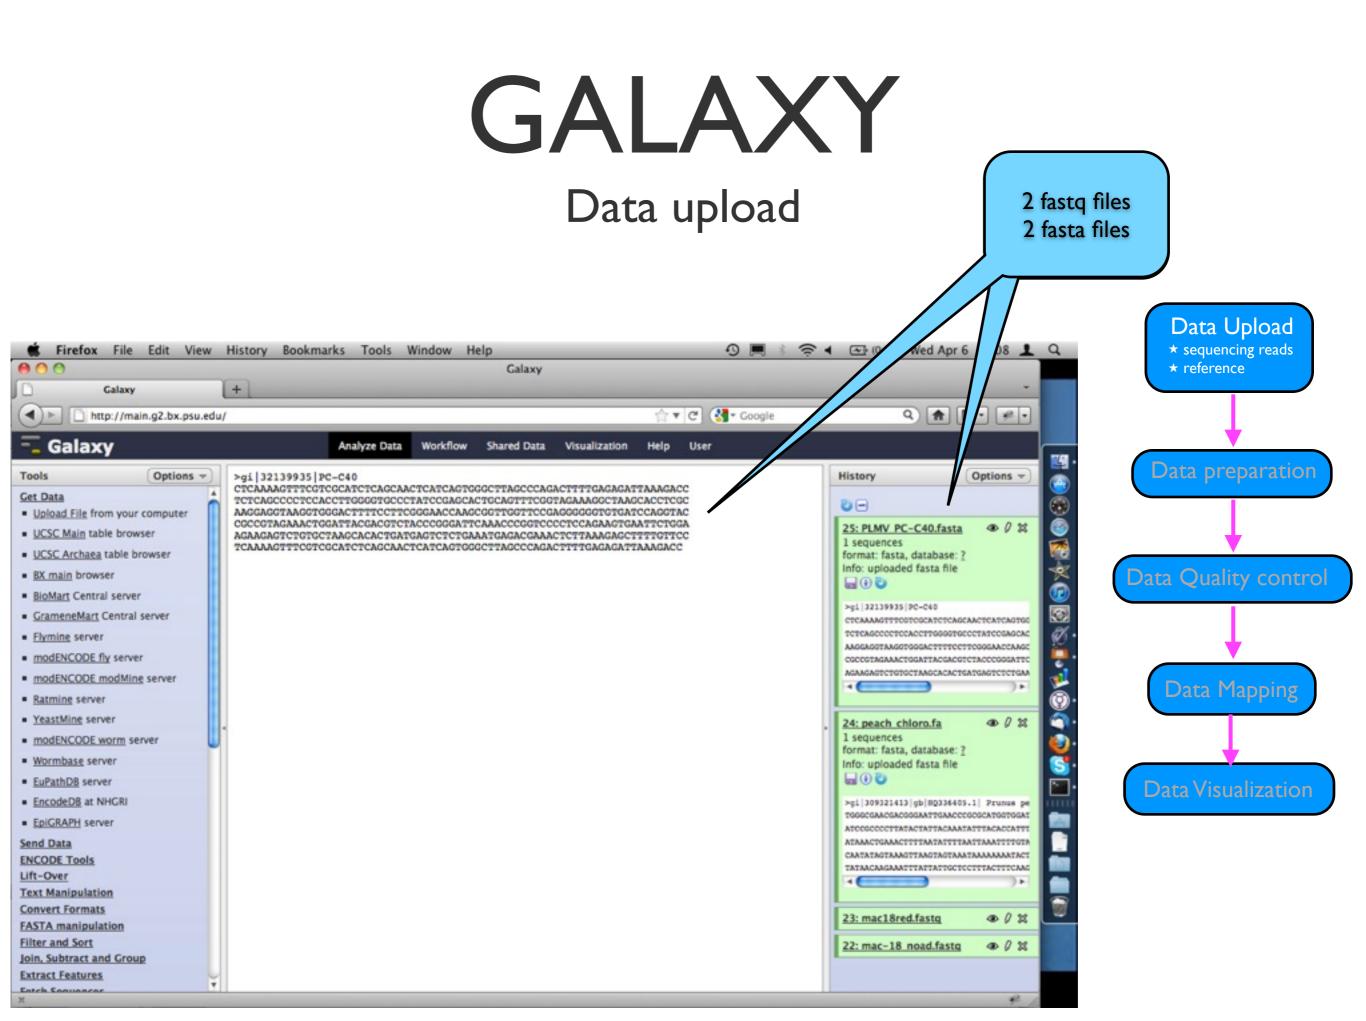

#### Data upload

Register user

#### Data upload

#### Data upload

Extract Features

Eatch Saguancas

Galaxy

Galaxy

UCSC Main table browser

BX main browser

· Flymine server