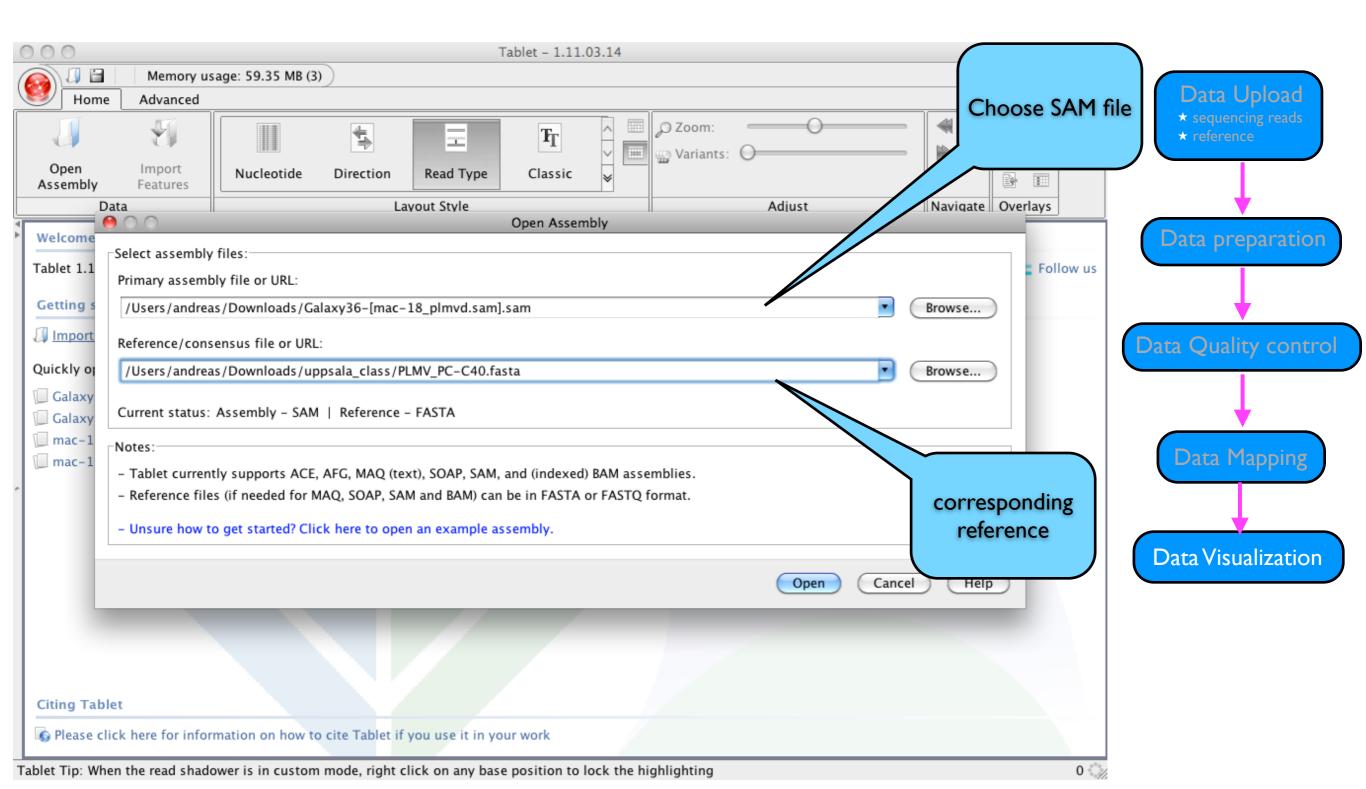

#### Data visualization

Data Upload \* sequencing reads

Data preparation

Data Quality control

**Data Visualization** 

### Data visualization Peach tree chloroplast