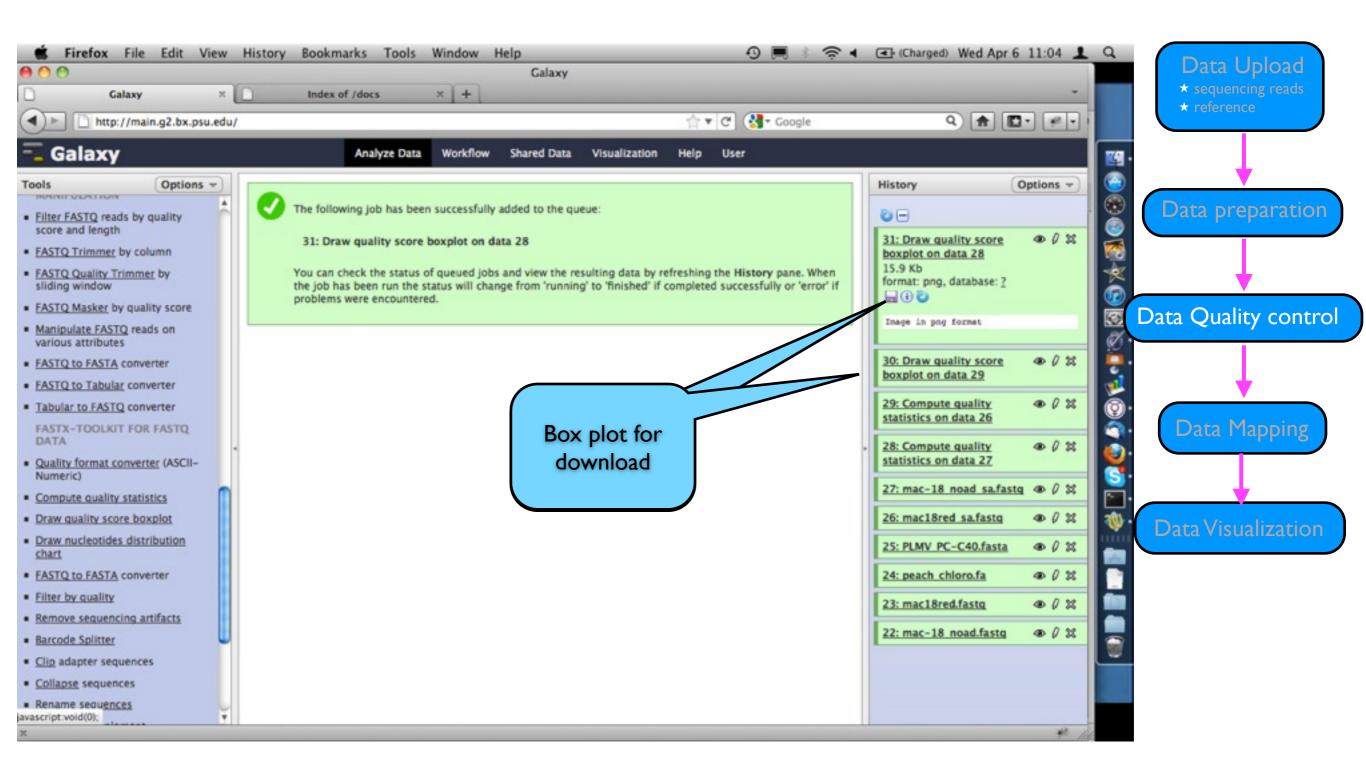

### Data quality control

#### Data quality control

Data quality control

Statistics data for box plot