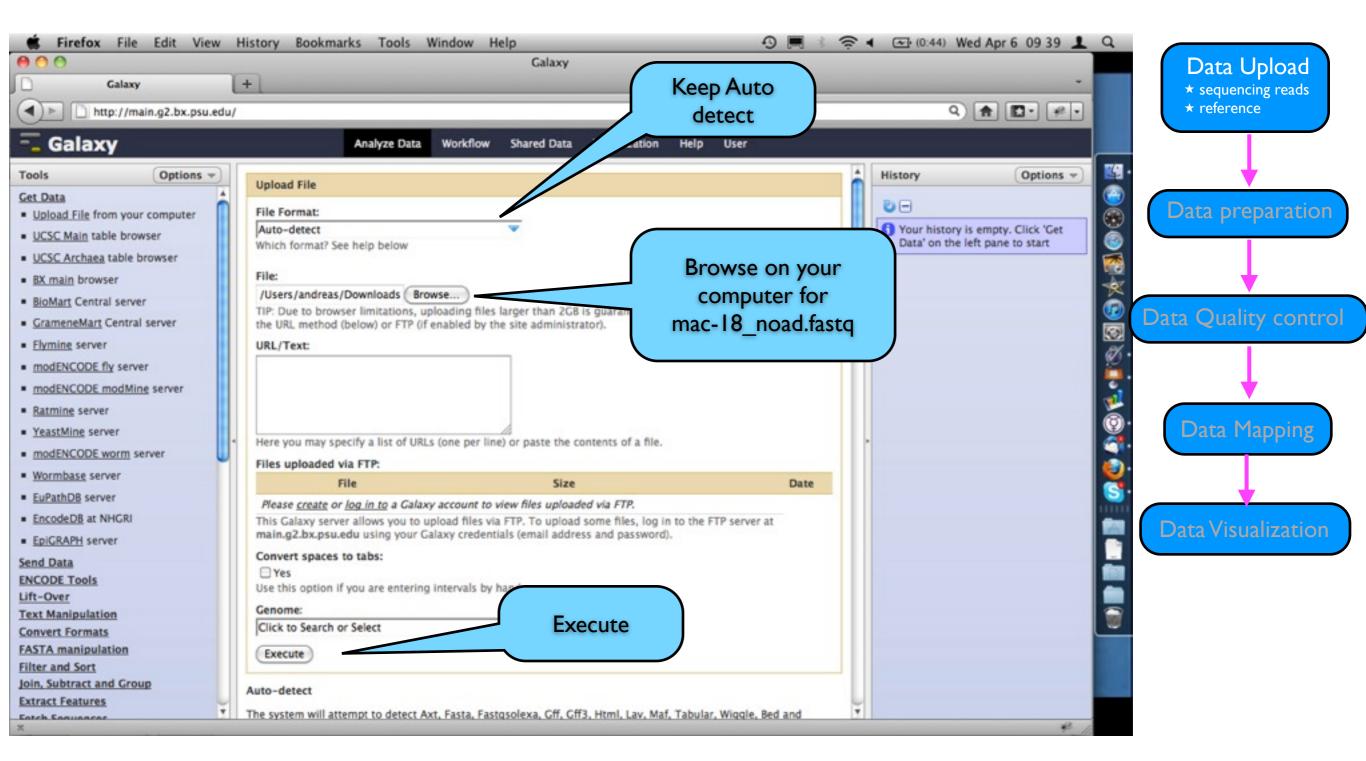

#### Data upload

Register user

#### Data upload

#### Data upload

Extract Features

Eatch Saguancas

Galaxy

Galaxy

UCSC Main table browser

BX main browser

· Flymine server

**Edit attributes** 

FASTQ

Choose data set