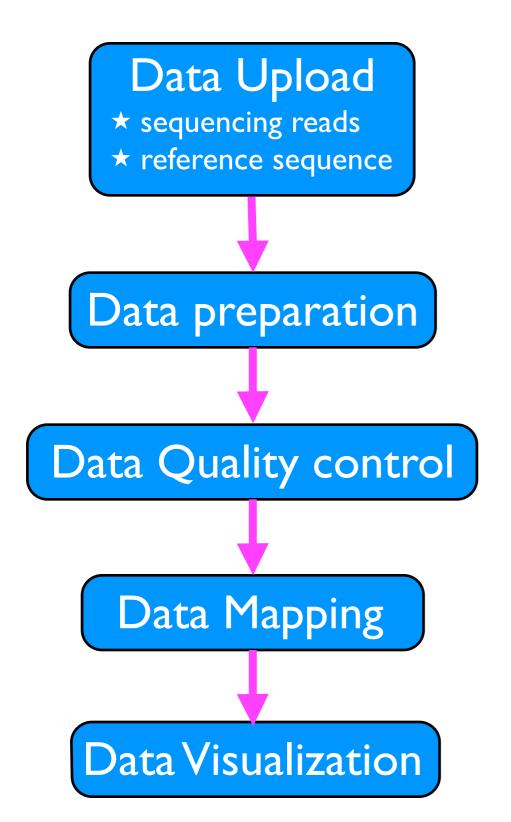

#### Data visualization

Data Upload \* sequencing reads

Data preparation

Data Quality control

**Data Visualization** 