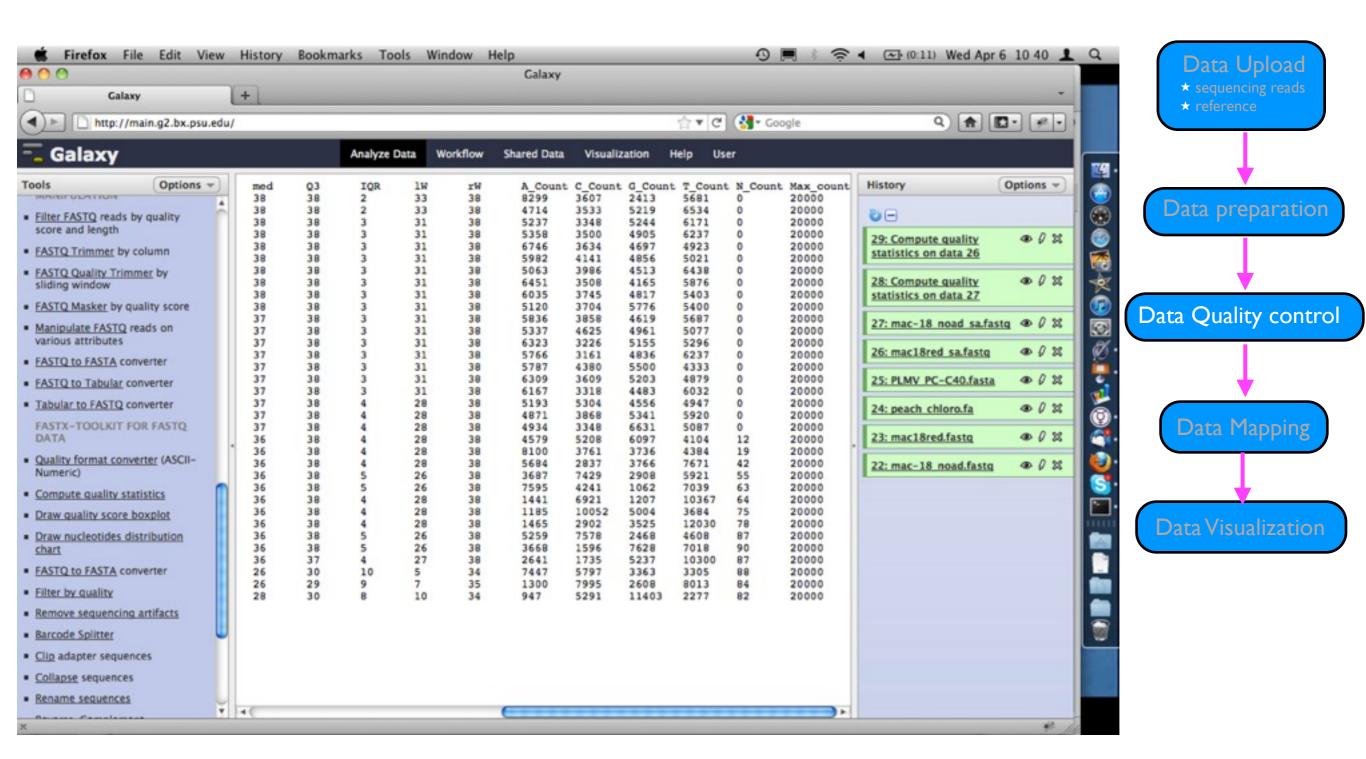

### Data quality control

#### Data quality control

Data quality control

Statistics data for box plot