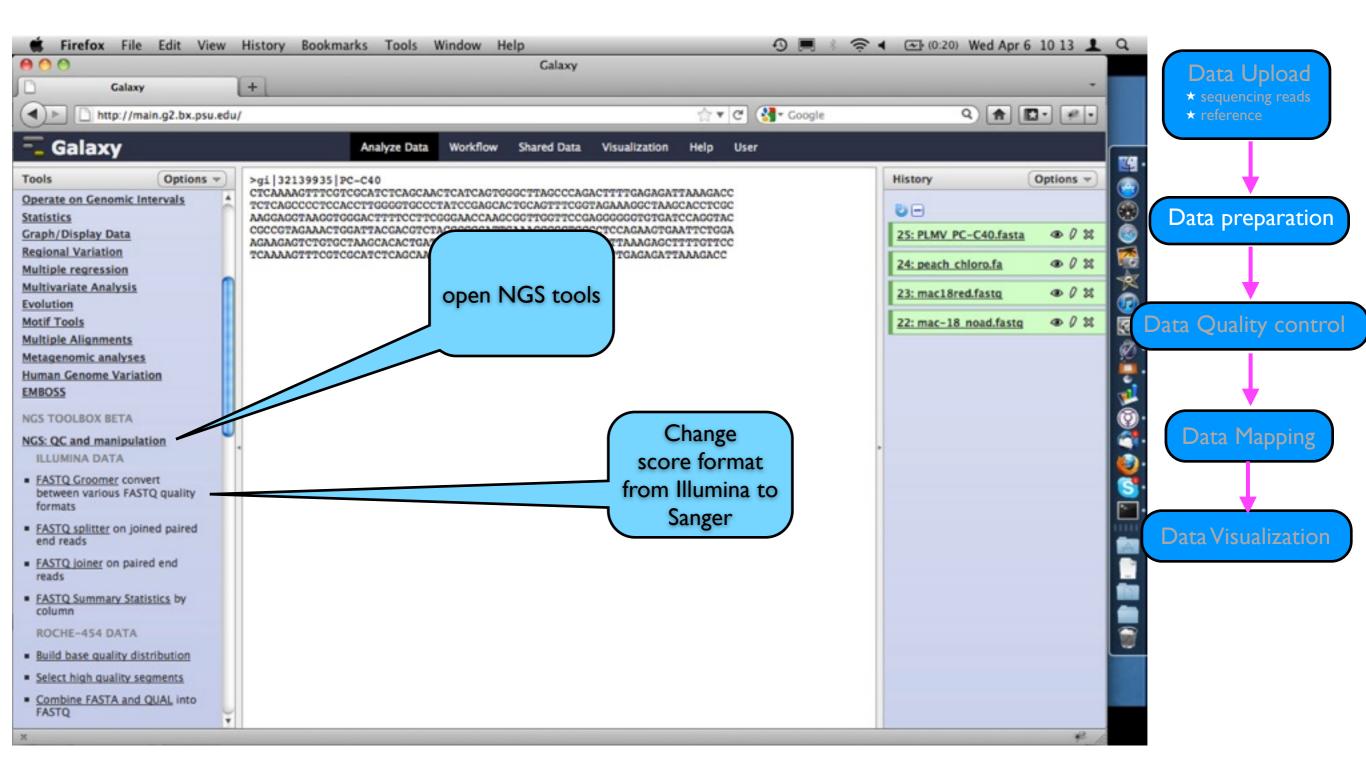

**Edit attributes** 

FASTQ

Choose data set

### GALAXY

### Data quality control