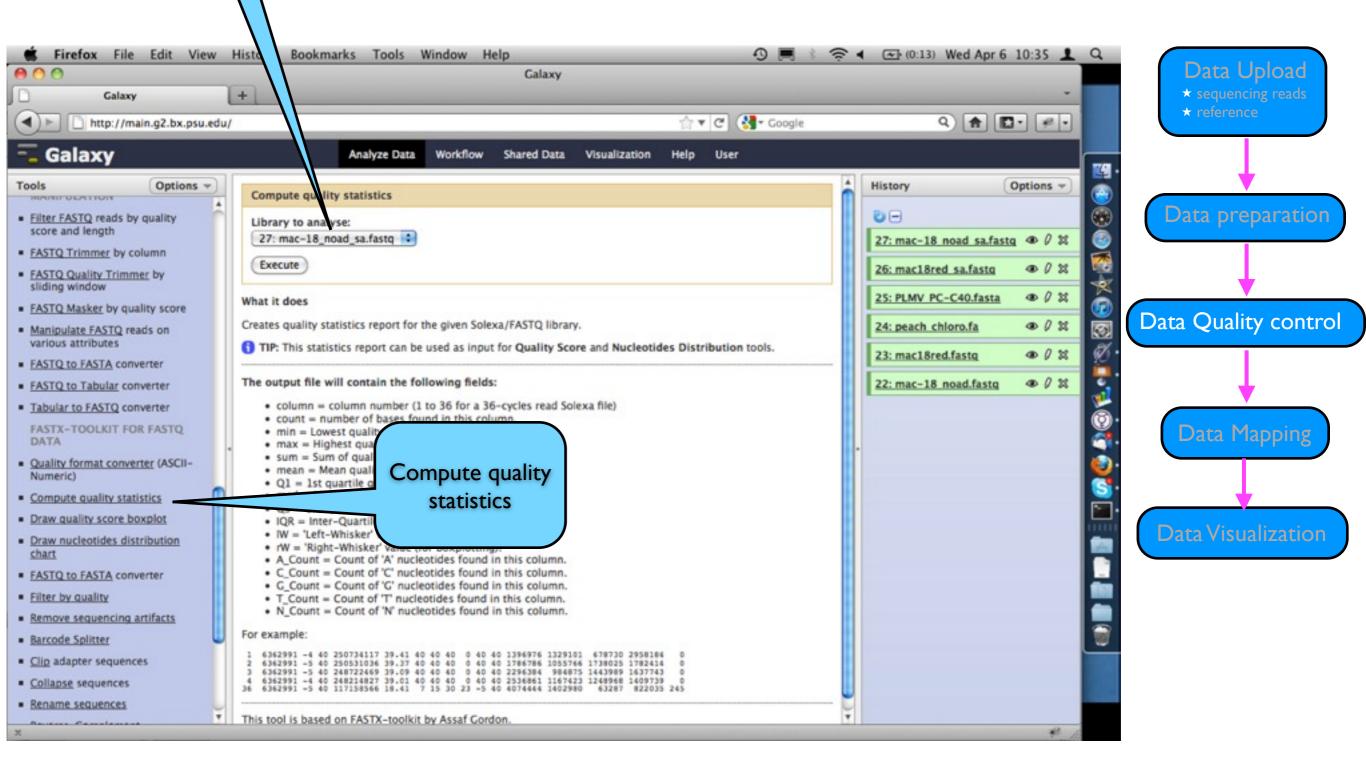

### Data quality control

#### Data quality control

Data quality control

Statistics data for box plot